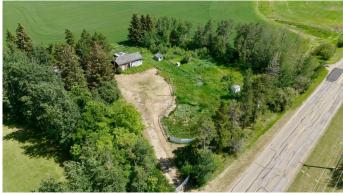

### \$450,000

0 Bedroom, 0.00 Bathroom, Land on 1.50 Acres

NONE, Rural Red Deer County, Alberta

Amazing opportunity to have 1.50-acre property, all accessible on pavement & only 10 mins to Red Deer, 10 mins to Sylvan Lake! This property is down the street from Poplar Ridge elementary school. The house on the property is not habitable and has NO value - it is considered a tear down. The property is nicely treed and has power. Gas service east of the property. Well and septic original approximately 50 years old, (approximate age as sellers don't know for sure. Sold as is.). Perhaps, this will be the spot to build your dream home! Please contact the County for building restrictions/by-laws.