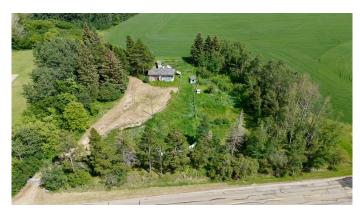

### \$450,000

0 Bedroom, 0.00 Bathroom, Land on 1.50 Acres

NONE, Rural Red Deer County, Alberta

Amazing opportunity to have 1.50-acre property, all accessible on pavement & only 10 mins to Red Deer, 10 mins to Sylvan Lake! This property is down the street from Poplar Ridge elementary school. The house on the property is not habitable and has NO value - it is considered a tear down. The property is nicely treed and has power. Gas service east of the property. Well and septic original approximately 50 years old, (approximate age as sellers don't know for sure. Sold as is.). Perhaps, this will be the spot to build your dream home! Please contact the County for building restrictions/by-laws.