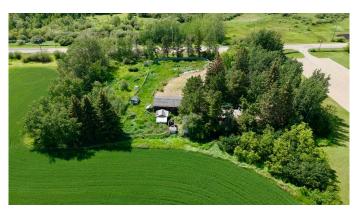

### \$450,000

0 Bedroom, 0.00 Bathroom, Land on 1.50 Acres

NONE, Rural Red Deer County, Alberta

Amazing opportunity to have 1.50-acre property, all accessible on pavement & only 10 mins to Red Deer, 10 mins to Sylvan Lake! This property is down the street from Poplar Ridge elementary school. The house on the property is not habitable and has NO value - it is considered a tear down. The property is nicely treed and has power. Gas service east of the property. Well and septic original approximately 50 years old, (approximate age as sellers don't know for sure. Sold as is.). Perhaps, this will be the spot to build your dream home! Please contact the County for building restrictions/by-laws.