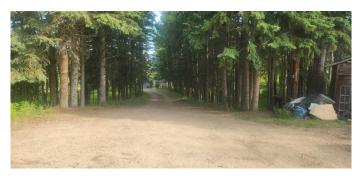

## \$265,000

0 Bedroom, 0.00 Bathroom, Land on 5.04 Acres

NONE, Rural Clearwater County, Alberta

YOUR PRIVATE 5 ACRE RETREAT NEAR LESLIEVILLE-WITH UTILITIES & RUSTIC CABIN Nestled just off Highway 12 and a short drive from Leslieville, this 5.04 acre parcel offers a beautiful blend of level land and rolling topography, creating a scenic and peaceful setting. The land features both open spaces and a gently sloping valley - perfect for anyone looking to build, retreat, or invest in Alberta's countryside, The property includes a rustic 1976 cabin - offering little to no current value but plenty of potential for the right buyer, It features vinyl siding, a durable metal roof, and a cozy fireplace. Inside, you'll find a newer furnace and a 2 yr old hot water tank already in place. Whether you choose to restore the cabin or start fresh, the infrastructure offers a helpful head start. Additional improvements include: natural gas and electricity services already on the property. Drilled well (2012), Older garage, insulated with concrete floor and wired for power. Three-sided wood or equipment storage shed. The sewer system is in place and appears to work without issue, but the seller is unaware of what type of system, but with all other utilities in place, this could be the perfect project property or weekend getaway. Enjoy the peace and quiet of rural living with easy access to town services just minutes away. Please note that it is likely the property can only be financed as bare land requiring