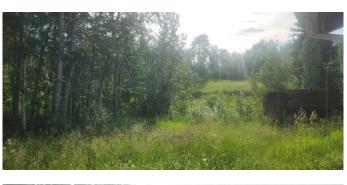

## \$265,000

0 Bedroom, 0.00 Bathroom, Land on 5.04 Acres

NONE, Rural Clearwater County, Alberta

YOUR PRIVATE 5 ACRE RETREAT NEAR LESLIEVILLE-WITH UTILITIES & RUSTIC CABIN Nestled just off Highway 12 and a short drive from Leslieville, this 5.04 acre parcel offers a beautiful blend of level land and rolling topography, creating a scenic and peaceful setting. The land features both open spaces and a gently sloping valley - perfect for anyone looking to build, retreat, or invest in Alberta's countryside, The property includes a rustic 1976 cabin - offering little to no current value but plenty of potential for the right buyer, It features vinyl siding, a durable metal roof, and a cozy fireplace. Inside, you'll find a newer furnace and a 2 yr old hot water tank already in place. Whether you choose to restore the cabin or start fresh, the infrastructure offers a helpful head start. Additional improvements include: natural gas and electricity services already on the property. Drilled well (2012), Older garage, insulated with concrete floor and wired for power. Three-sided wood or equipment storage shed. The sewer system is in place and appears to work without issue, but the seller is unaware of what type of system, but with all other utilities in place, this could be the perfect project property or weekend getaway. Enjoy the peace and quiet of rural living with easy access to town services just minutes away. Please note that it is likely the property can only be financed as bare land requiring