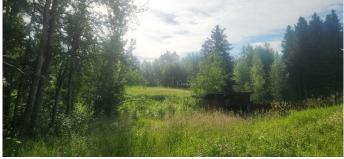

## \$265,000

0 Bedroom, 0.00 Bathroom, Land on 5.04 Acres

NONE, Rural Clearwater County, Alberta

YOUR PRIVATE 5 ACRE RETREAT NEAR LESLIEVILLE-WITH UTILITIES & RUSTIC CABIN Nestled just off Highway 12 and a short drive from Leslieville, this 5.04 acre parcel offers a beautiful blend of level land and rolling topography, creating a scenic and peaceful setting. The land features both open spaces and a gently sloping valley - perfect for anyone looking to build, retreat, or invest in Alberta's countryside, The property includes a rustic 1976 cabin - offering little to no current value but plenty of potential for the right buyer, It features vinyl siding, a durable metal roof, and a cozy fireplace. Inside, you'll find a newer furnace and a 2 yr old hot water tank already in place. Whether you choose to restore the cabin or start fresh, the infrastructure offers a helpful head start. Additional improvements include: natural gas and electricity services already on the property. Drilled well (2012), Older garage, insulated with concrete floor and wired for power. Three-sided wood or equipment storage shed. The sewer system is in place and appears to work without issue, but the seller is unaware of what type of system, but with all other utilities in place, this could be the perfect project property or weekend getaway. Enjoy the peace and quiet of rural living with easy access to town services just minutes away. Please note that it is likely the property can only be financed as bare land requiring