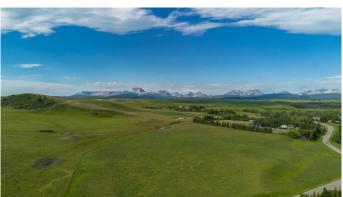

## \$1,000,000

0 Bedroom, 0.00 Bathroom, Land on 100.00 Acres

NONE, Rural Cardston County, Alberta

100 Acres of pasture land north of Beazer. This property is adjacent to two other parcels also for sale and features a year-round spring. Come take a look today!