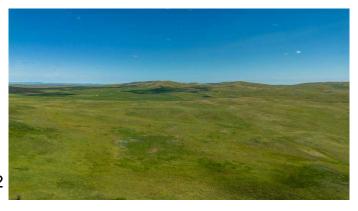

## \$800,000

0 Bedroom, 0.00 Bathroom, Land on 160.00 Acres

NONE, Rural Cardston County, Alberta

Agricultural land north of Beazer. This 160 acre parcel is used for pasture and comes complete with two frost-free waterers. Come take a look today! This property is accessed through the adjacent 40-acre parcel.