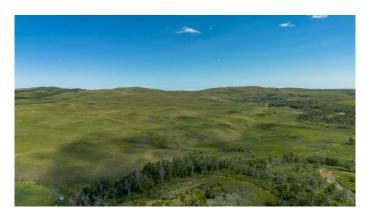

## \$800,000

0 Bedroom, 0.00 Bathroom, Land on 160.00 Acres

NONE, Rural Cardston County, Alberta

Agricultural land north of Beazer. This 160 acre parcel is used for pasture and comes complete with two frost-free waterers. Come take a look today! This property is accessed through the adjacent 40-acre parcel.