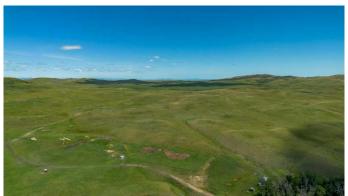

## \$800,000

0 Bedroom, 0.00 Bathroom, Land on 160.00 Acres

NONE, Rural Cardston County, Alberta

Agricultural land north of Beazer. This 160 acre parcel is used for pasture and comes complete with two frost-free waterers. Come take a look today! This property is accessed through the adjacent 40-acre parcel.