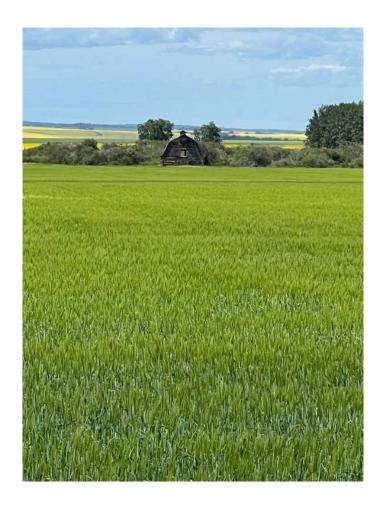

#### \$895,000

0 Bedroom, 0.00 Bathroom, Land on 161.00 Acres

NONE, Grande Prairie, Alberta

161+/- acres just North of Grande Prairie in the city limits. A little Northwest of the traffic circle on highway 43X. Great investment opportunity. Good quality land with tenant in place. Approximately 120+/- acres being farmed, balance is creek and old farmstead with an older barn. Very nice building site. This property falls under uncontrolled status provincially as it is located in city limits. Foreign buyers should seek legal advice on the applicability of the Act to their situation. Please call listing agent for access if you plan on walking the property.