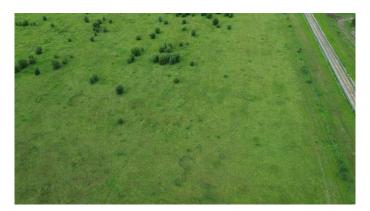

### \$30,000

0 Bedroom, 0.00 Bathroom, Land on 7.59 Acres

NONE, Rural Northern Lights, County of, Alberta

This 7.59 acre parcel of vacant land is located Just 15 minutes from Peace River in the County of Northern Lights right along Township Road 842. Mostly covered in grass with a few small trees scattered throughout the property offers a quiet spacious setting with easy road access. While currently unserviced it presents a great opportunity for development or recreational use. Looking for more space? The neighboring lot 5 (MLS A2237542) measuring 6 acres is also available giving you the chance to expand and create an even larger property to suit your vision.