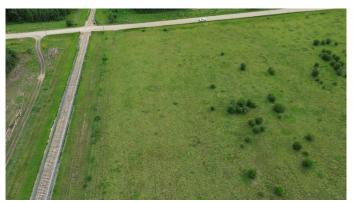

### \$30,000

0 Bedroom, 0.00 Bathroom, Land on 7.59 Acres

NONE, Rural Northern Lights, County of, Alberta

This 7.59 acre parcel of vacant land is located Just 15 minutes from Peace River in the County of Northern Lights right along Township Road 842. Mostly covered in grass with a few small trees scattered throughout the property offers a quiet spacious setting with easy road access. While currently unserviced it presents a great opportunity for development or recreational use. Looking for more space? The neighboring lot 5 (MLS A2237542) measuring 6 acres is also available giving you the chance to expand and create an even larger property to suit your vision.