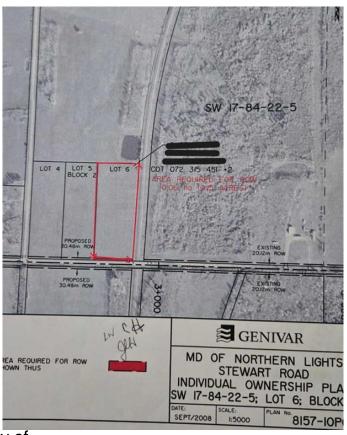

# **Community Information**

Address Lot 6 Township Road 842

Subdivision NONE

City Rural Northern Lights, County of

County Northern Lights, County of

Province Alberta

Postal Code T0H 1W0