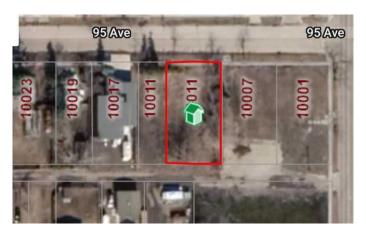

### \$150,000

0 Bedroom, 0.00 Bathroom, Land on 0.28 Acres

Swanavon., Grande Prairie, Alberta

This is a great opportunity to own a very desireable large residential lot in the Swanavon area. Close to downtown, shopping and walking trails. Three lots packaged together on two titles. Total size of the three lots is approximately 99' wide by 122' deep. Price is plus GST. There may be opportunity to build more than one home.