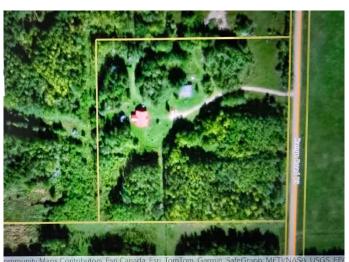

## \$309,000

4 Bedroom, 2.00 Bathroom, 2,390 sqft Residential on 10.45 Acres

NONE, Rural Lac Ste. Anne County, Alberta

A private rustic log home encircled by trees and a small pasture area. A local log home builder originally built the home. Includes some outbuildings and a newer well. Interior photos are not available. To be sold "as is where is".

#### **Essential Information**

MLS® # A2237543 Price \$309,000

Bedrooms 4
Bathrooms 2.00
Full Baths 2

Square Footage 2,390 Acres 10.45 Year Built 1991

Type Residential Sub-Type Detached

Style Acreage with Residence, 1 and Half Storey

# **Community Information**

Address 58114 Range Road 73 Road

Subdivision NONE

City Rural Lac Ste. Anne County

County Lac Ste. Anne County

Province Alberta
Postal Code T0E 1N0