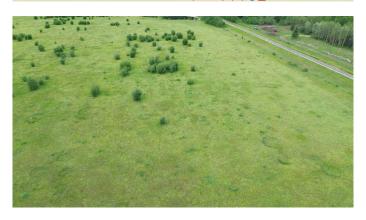

#### \$30,000

0 Bedroom, 0.00 Bathroom, Land on 6.00 Acres

NONE, Rural Northern Lights, County of, Alberta

This six acre parcel of vacant land is located just 15 minutes from Peace River in the County of Northern Lights, right along Township Road 842 mostly covered in grass with a few small trees scattered throughout the property offers a quiet and spacious setting with easy road access while currently unserviced it presents a great opportunity for development or recreational use Looking for more space the neighboring lot 6(MLSA2237577) measuring 7.59 acres Is also available giving you the chance to expand and create an even larger property to suit your vision.