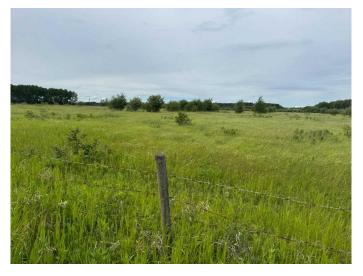

#### \$30,000

0 Bedroom, 0.00 Bathroom, Land on 6.00 Acres

NONE, Rural Northern Lights, County of, Alberta

This six acre parcel of vacant land is located just 15 minutes from Peace River in the County of Northern Lights, right along Township Road 842 mostly covered in grass with a few small trees scattered throughout the property offers a quiet and spacious setting with easy road access while currently unserviced it presents a great opportunity for development or recreational use Looking for more space the neighboring lot 6(MLSA2237577) measuring 7.59 acres Is also available giving you the chance to expand and create an even larger property to suit your vision.