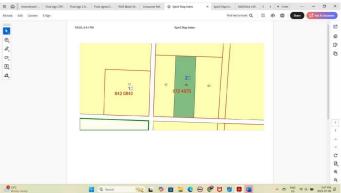

#### \$30,000

0 Bedroom, 0.00 Bathroom, Land on 6.00 Acres

NONE, Rural Northern Lights, County of, Alberta

This six acre parcel of vacant land is located just 15 minutes from Peace River in the County of Northern Lights, right along Township Road 842 mostly covered in grass with a few small trees scattered throughout the property offers a quiet and spacious setting with easy road access while currently unserviced it presents a great opportunity for development or recreational use Looking for more space the neighboring lot 6(MLSA2237577) measuring 7.59 acres Is also available giving you the chance to expand and create an even larger property to suit your vision.

# **Community Information**

Address Lot 5 Township Road 842

Subdivision NONE

City Rural Northern Lights, County of

County Northern Lights, County of

Province Alberta

Postal Code T0H 1W0