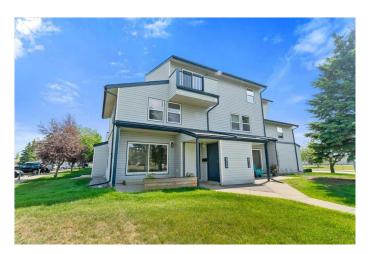

# \$149,900 - 2116, 7201 Poplar Drive, Grande Prairie

MLS® #A2237524

## \$149,900

2 Bedroom, 1.00 Bathroom, 943 sqft Residential on 0.00 Acres

South Patterson Place, Grande Prairie, Alberta

Corner Unit in Haywood Court â€" Freshly Updated & Move-In Ready! Discover comfort and convenience in this bright and spacious corner unit. This well-maintained 2 bedroom, 1 bathroom, two-level home is perfect for first-time buyers, downsizers, or investors. The main floor features brand new vinyl plank flooring, fresh paint throughout, and a functional kitchen with white cabinetry and a large walk-in pantry for all your storage needs. Upstairs you'll find convenient in-suite laundry, two generous bedrooms, and a bathroom with a tiled tub/shower combo. Enjoy your assigned parking stall right beside the unit, plus the added bonus of exterior storage. Located close to schools, shopping, and public transit, this property offers great value and quick possession! Don't miss outâ€"book your showing today!