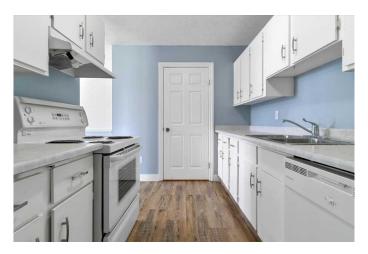

## \$149,900

2 Bedroom, 1.00 Bathroom, 943 sqft Residential on 0.00 Acres

South Patterson Place, Grande Prairie, Alberta

Corner Unit in Haywood Court â€" Freshly Updated & Move-In Ready! Discover comfort and convenience in this bright and spacious corner unit. This well-maintained 2 bedroom, 1 bathroom, two-level home is perfect for first-time buyers, downsizers, or investors. The main floor features brand new vinyl plank flooring, fresh paint throughout, and a functional kitchen with white cabinetry and a large walk-in pantry for all your storage needs. Upstairs you'll find convenient in-suite laundry, two generous bedrooms, and a bathroom with a tiled tub/shower combo. Enjoy your assigned parking stall right beside the unit, plus the added bonus of exterior storage. Located close to schools, shopping, and public transit, this property offers great value and quick possession! Don't miss outâ€"book your showing today!

## Interior

Interior Features See Remarks

Appliances Dishwasher, Electric Stove, Refrigerator, Washer/Dryer

Heating Boiler Cooling None