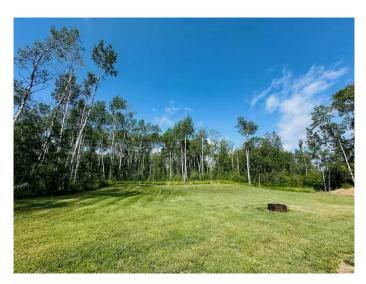

#### \$170,000

0 Bedroom, 0.00 Bathroom, Land on 1.97 Acres

NONE, Lac des Isles, Saskatchewan

Your own little oasis near Lac Des Iles. Welcome to 605 Loiselle Trail in Meadowlands. A beautifully treed and private spot to park your holiday trailer with room for family with an additional deck and services in the yard. The property includes a huge covered deck for your trailer. The second deck for company, the wood shed, portable washroom with shower (shower not hooked to water at this time) 500 gallon water tank with pressure tank and the shed that houses this. Septic tank and electricity are hooked up. For all the family games there's a large lawn area including a play center. There is no timeline to build here, but should that be a future plan, this close to 2 acre lot is well suited for a home and shop. A short drive from Meadow Lands Subdivision is one of Saskatchewan's finest lakes. Fishing, water sports and beach days can be part of your days on Lac Des lles. Nearby is the world class golf course, Northern Meadows Golf Club. The sellers are willing to accommodate a faster possession so you could be on your own LAKE PROPERTY by the end of summer!!!

### Exterior

| Lot Description | Backs on to Park/Green Space, Front Yard, Fruit Trees/Shrub(s), Interior |
|-----------------|--------------------------------------------------------------------------|
|                 | Lot, Irregular Lot, Many Trees, Near Golf Course                         |