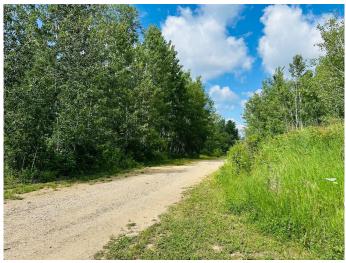

#### \$170,000

0 Bedroom, 0.00 Bathroom, Land on 1.97 Acres

NONE, Lac des Isles, Saskatchewan

Your own little oasis near Lac Des Iles. Welcome to 605 Loiselle Trail in Meadowlands. A beautifully treed and private spot to park your holiday trailer with room for family with an additional deck and services in the yard. The property includes a huge covered deck for your trailer. The second deck for company, the wood shed, portable washroom with shower (shower not hooked to water at this time) 500 gallon water tank with pressure tank and the shed that houses this. Septic tank and electricity are hooked up. For all the family games there's a large lawn area including a play center. There is no timeline to build here, but should that be a future plan, this close to 2 acre lot is well suited for a home and shop. A short drive from Meadow Lands Subdivision is one of Saskatchewan's finest lakes. Fishing, water sports and beach days can be part of your days on Lac Des lles. Nearby is the world class golf course, Northern Meadows Golf Club. The sellers are willing to accommodate a faster possession so you could be on your own LAKE PROPERTY by the end of summer!!!

### Exterior

| Lot Description | Backs on to Park/Green Space, Front Yard, Fruit Trees/Shrub(s), Interior |
|-----------------|--------------------------------------------------------------------------|
|                 | Lot, Irregular Lot, Many Trees, Near Golf Course                         |