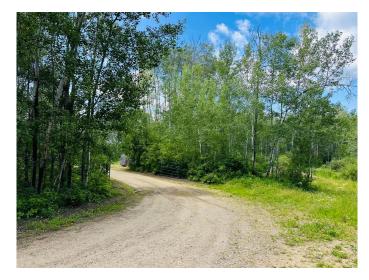

#### \$170,000

0 Bedroom, 0.00 Bathroom, Land on 1.97 Acres

NONE, Lac des Isles, Saskatchewan

Your own little oasis near Lac Des Iles. Welcome to 605 Loiselle Trail in Meadowlands. A beautifully treed and private spot to park your holiday trailer with room for family with an additional deck and services in the yard. The property includes a huge covered deck for your trailer. The second deck for company, the wood shed, portable washroom with shower (shower not hooked to water at this time) 500 gallon water tank with pressure tank and the shed that houses this. Septic tank and electricity are hooked up. For all the family games there's a large lawn area including a play center. There is no timeline to build here, but should that be a future plan, this close to 2 acre lot is well suited for a home and shop. A short drive from Meadow Lands Subdivision is one of Saskatchewan's finest lakes. Fishing, water sports and beach days can be part of your days on Lac Des lles. Nearby is the world class golf course, Northern Meadows Golf Club. The sellers are willing to accommodate a faster possession so you could be on your own LAKE PROPERTY by the end of summer!!!

### Exterior

| Lot Description | Backs on to Park/Green Space, Front Yard, Fruit Trees/Shrub(s), Interior |
|-----------------|--------------------------------------------------------------------------|
|                 | Lot, Irregular Lot, Many Trees, Near Golf Course                         |