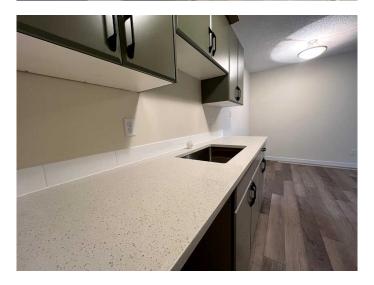

### \$195,000

2 Bedroom, 1.00 Bathroom, 813 sqft Residential on 3.45 Acres

Varsity Village, Lethbridge, Alberta

IN-SUITE LAUNDRY, Welcome to Westridge Manor! This suite has been completely renovated including; custom kitchen cabinets (Top Drawer) quarts counter tops (Granite Plus), vinyl plank flooring and more! Located within walking distance to the University of Lethbridge and just steps from Nicholas Sheran Park, schools, and all the west side amenities. Westridge Manor is professionally managed, with a dedicated on-site Resident Manager, Darlene, who's been with the building for over 35 years. The condo association is financially strong, with an engaged Board of Directors available for any questions & professionally managed. Condo fees cover almost everything but power, making this a solid investment in a well-maintained community. Quick possession available! Seller will take TRADES!

#### Interior

Interior Features No Smoking Home, Quartz Counters, See Remarks, Vinyl Windows

Appliances Dishwasher, Microwave Hood Fan, Refrigerator, Washer/Dryer,

Wall/Window Air Conditioner, Stove(s)

Heating Boiler