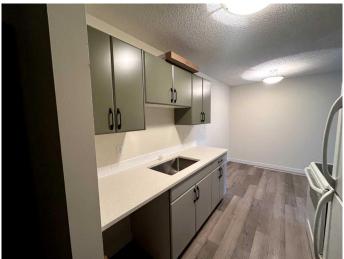

### \$195,000

2 Bedroom, 1.00 Bathroom, 813 sqft Residential on 3.45 Acres

Varsity Village, Lethbridge, Alberta

IN-SUITE LAUNDRY, Welcome to Westridge Manor! This suite has been completely renovated including; custom kitchen cabinets (Top Drawer) quarts counter tops (Granite Plus), vinyl plank flooring and more! Located within walking distance to the University of Lethbridge and just steps from Nicholas Sheran Park, schools, and all the west side amenities. Westridge Manor is professionally managed, with a dedicated on-site Resident Manager, Darlene, who's been with the building for over 35 years. The condo association is financially strong, with an engaged Board of Directors available for any questions & professionally managed. Condo fees cover almost everything but power, making this a solid investment in a well-maintained community. Quick possession available! Seller will take TRADES!

#### Interior

Interior Features No Smoking Home, Quartz Counters, See Remarks, Vinyl Windows

Appliances Dishwasher, Microwave Hood Fan, Refrigerator, Washer/Dryer,

Wall/Window Air Conditioner, Stove(s)

Heating Boiler