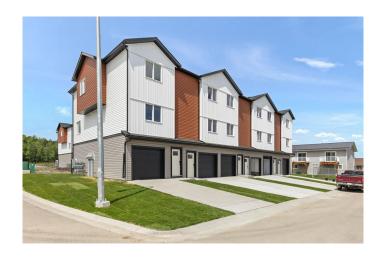

# \$399,000 - 10 Park Lane, Didsbury

MLS® #A2237401

## \$399,000

2 Bedroom, 2.00 Bathroom, 1,285 sqft Residential on 0.03 Acres

NONE, Didsbury, Alberta

Welcome to this stylish and affordable freehold townhouse with no condo fees, built by Jonboyz Construction, a reputable local builder in Didsbury. Located in the desirable community of Valarosa, this home offers nearly 1,300 sq ft of functional living space with thoughtful design and family-friendly features.