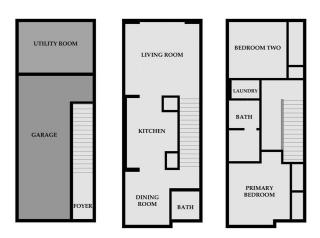

The main level includes an attached garage, utility room, and direct access to the backyard â€" offering both practicality and convenience. Upstairs, the bright and spacious main floor boasts an open dining area, cozy living room, and a modern kitchen complete with white soft-close cabinets, white quartz countertops, a pantry, and vinyl plank flooring in a warm, neutral tone. This level also includes a 2-piece bathroom and access to your private rear deck â€" ideal for relaxing or entertaining.

On the third floor, you'II find two generously sized bedrooms, a 4-piece bathroom, and a convenient upstairs laundry room. The primary bedroom features dual closets, providing excellent storage space. Carpet flooring adds warmth and comfort to the bedrooms and hallway.

This townhouse offers a spacious backyard, and front yard â€" a rare find. The builder will also be including a fully fenced backyard, providing privacy, security, and a safe space for children or pets. Located just steps from a