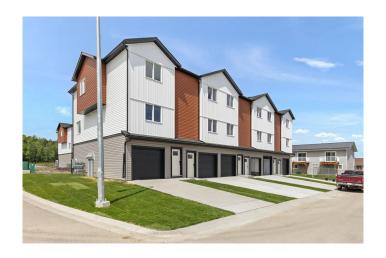

# \$374,900 - 11 Park Lane, Didsbury

MLS® #A2237393

## \$374,900

2 Bedroom, 2.00 Bathroom, 1,284 sqft Residential on 0.03 Acres

NONE, Didsbury, Alberta

Welcome to this stylish and affordable freehold townhouse with no condo fees, built by Jonboyz Construction, a reputable local builder in Didsbury. Located in the desirable community of Valarosa, this home offers nearly 1,300 sq ft of functional living space with thoughtful design and family-friendly features.