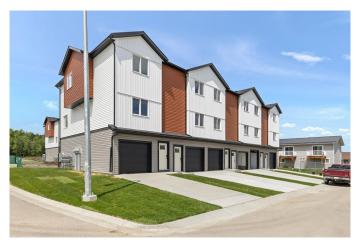

# \$399,000

2 Bedroom, 2.00 Bathroom, 1,285 sqft Residential on 0.03 Acres

NONE, Didsbury, Alberta

Welcome to this stylish and affordable freehold townhouse with no condo fees, built by Jonboyz Construction, a reputable local builder in Didsbury. Located in the desirable community of Valarosa, this home offers nearly 1,300 sq ft of functional living space with thoughtful design and family-friendly features.

The main level includes an attached garage, utility room, and direct access to the backyard â€" offering both practicality and convenience. Upstairs, the bright and spacious main floor boasts an open dining area, cozy living room, and a modern kitchen complete with white soft-close cabinets, white quartz countertops, a pantry, and vinyl plank flooring in a warm, neutral tone. This level also includes a 2-piece bathroom and access to your private rear deck â€" ideal for relaxing or entertaining.

This townhouse offers a spacious backyard, and front yard â€" a rare find. The builder will also be including a fully fenced backyard, providing privacy, security, and a safe space for children or pets. Located just steps from a