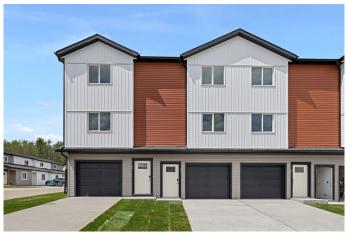

The main level includes an attached garage, utility room, and direct access to the backyard â€" offering both practicality and convenience. Upstairs, the bright and spacious main floor boasts an open dining area, cozy living room, and a modern kitchen complete with white soft-close cabinets, white quartz countertops, a pantry, and vinyl plank flooring in a warm, neutral tone. This level also includes a 2-piece bathroom and access to your private rear deck â€" ideal for relaxing or entertaining.

#### **Amenities**

Parking Spaces 2

Parking Driveway, Single Garage Attached

# of Garages 1