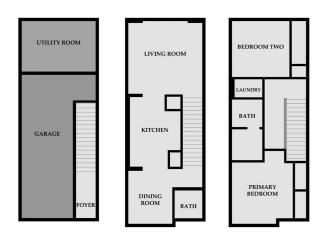

The main level includes an attached garage, utility room, and direct access to the backyard â€" offering both practicality and convenience. Upstairs, the bright and spacious main floor boasts an open dining area, cozy living room, and a modern kitchen complete with white soft-close cabinets, white quartz countertops, a pantry, and vinyl plank flooring in a warm, neutral tone. This level also includes a 2-piece bathroom and access to your private rear deck â€" ideal for relaxing or entertaining.

On the third floor, you'II find two generously sized bedrooms, a 4-piece bathroom, and a convenient upstairs laundry room. The primary bedroom features dual closets, providing excellent storage space. Carpet flooring adds warmth and comfort to the bedrooms and hallway.

This townhouse offers a spacious backyard, and front yard â€" a rare find. The builder will also be including a fully fenced backyard, providing privacy, security, and a safe space for children or pets. Located just steps from a