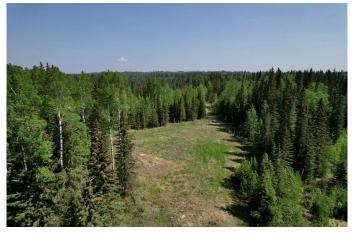

# \$115,000

0 Bedroom, 0.00 Bathroom, Land on 5.07 Acres

NONE, Rural Woodlands County, Alberta

One of the last bare parcels of land left in this subdivision with no developer restrictions. A pretty piece of land, only a few minutes east of Whitecourt on Antler Road. Total of 5.07 acres of land with trees and an approach. The land is mostly level with good options for building. This subdivision backs onto Beaver Creek. Utilities in the subdivision. Start planning your dream home or weekend retreat.