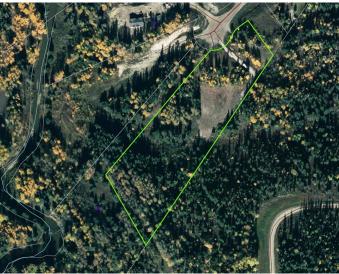

# \$115,000

0 Bedroom, 0.00 Bathroom, Land on 5.07 Acres

NONE, Rural Woodlands County, Alberta

One of the last bare parcels of land left in this subdivision with no developer restrictions. A pretty piece of land, only a few minutes east of Whitecourt on Antler Road. Total of 5.07 acres of land with trees and an approach. The land is mostly level with good options for building. This subdivision backs onto Beaver Creek. Utilities in the subdivision. Start planning your dream home or weekend retreat.

# **Community Information**

| Address     | 4a Township 591 Range Roa |
|-------------|---------------------------|
| Subdivision | NONE                      |
| City        | Rural Woodlands County    |
| County      | Woodlands County          |
| Province    | Alberta                   |
| Postal Code | T7S 1A0                   |