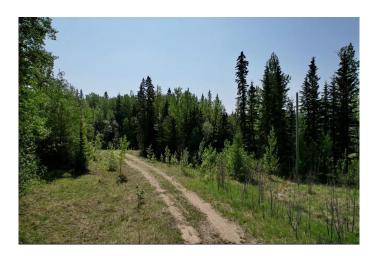

# \$115,000

0 Bedroom, 0.00 Bathroom, Land on 5.07 Acres

NONE, Rural Woodlands County, Alberta

One of the last bare parcels of land left in this subdivision with no developer restrictions. A pretty piece of land, only a few minutes east of Whitecourt on Antler Road. Total of 5.07 acres of land with trees and an approach. The land is mostly level with good options for building. This subdivision backs onto Beaver Creek. Utilities in the subdivision. Start planning your dream home or weekend retreat.