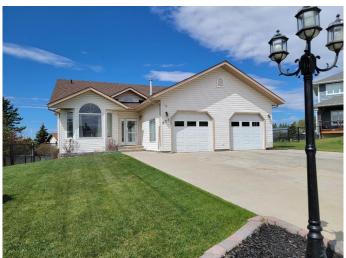

### \$485,000

4 Bedroom, 2.00 Bathroom, 1,355 sqft Residential on 0.19 Acres

N/A, Beaverlodge, Alberta

Welcome to this beautifully updated bungalow nestled in a quiet cul-de-sac in the heart of Beaverlodge. This fully finished home offers 4 bedrooms and 2 full bathrooms, all ready for the new family!

Enjoy the comfort and functionality of a walk-out basement, offering easy access to the backyard and loads of natural light. The spacious double car garage provides ample room for parking, storage, or a workshop.

Recently fully renovated, this home blends modern upgrades with classic charm. Whether you're relaxing on the main floor or entertaining in the bright lower level, there's room for everyone to enjoy.

Situated in a family-friendly neighborhood with minimal traffic, this gem won't last longâ€"schedule your private showing today!