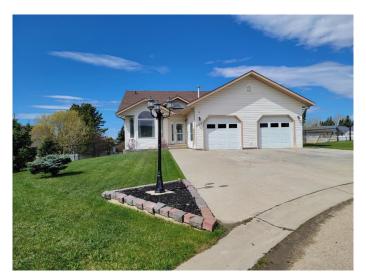

### \$485,000

4 Bedroom, 2.00 Bathroom, 1,355 sqft Residential on 0.19 Acres

N/A, Beaverlodge, Alberta

Welcome to this beautifully updated bungalow nestled in a quiet cul-de-sac in the heart of Beaverlodge. This fully finished home offers 4 bedrooms and 2 full bathrooms, all ready for the new family!

Enjoy the comfort and functionality of a walk-out basement, offering easy access to the backyard and loads of natural light. The spacious double car garage provides ample room for parking, storage, or a workshop.

Recently fully renovated, this home blends modern upgrades with classic charm. Whether you're relaxing on the main floor or entertaining in the bright lower level, there's room for everyone to enjoy.

Situated in a family-friendly neighborhood with minimal traffic, this gem won't last longâ€"schedule your private showing today!