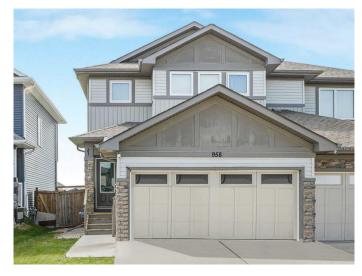

# \$449,900 - 958 Morris Way, Leduc

MLS® #A2237278

## \$449,900

3 Bedroom, 3.00 Bathroom, 1,610 sqft Residential on 0.09 Acres

Meadowview Park\_LEDU, Leduc, Alberta

Discover 958 Morris Way â€" a stylish and spacious half duplex offers 1,609 sq ft of beautifully designed living space, situated on an oversized lot backing directly onto a park. Step inside to a spacious foyer and be welcomed by 9-foot ceilings, an abundance of natural light, and elegant luxury vinyl plank flooring that flows throughout the main level. The modern island kitchen features stainless steel appliances, stone countertops, a generous corner pantry, and overlooks the inviting living room with a cozy gas fireplace. Just off the dining nook, step out onto the rear deck and enjoy your expansive backyard with raised garden beds and gate access to the park â€" perfect for family fun and outdoor entertaining.

### **Essential Information**

MLS® # A2237278 Price \$449,900

Bedrooms 3
Bathrooms 3.00
Full Baths 2
Half Baths 1

Square Footage 1,610 Acres 0.09 Year Built 2017

Type Residential

Sub-Type Semi Detached

Style 2 Storey, Side by Side