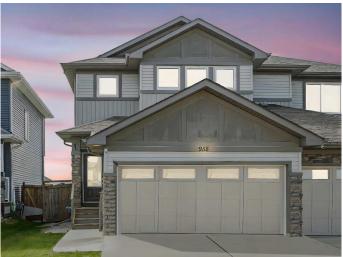

## \$449,900

3 Bedroom, 3.00 Bathroom, 1,610 sqft Residential on 0.09 Acres

Meadowview Park\_LEDU, Leduc, Alberta

Discover 958 Morris Way â€" a stylish and spacious half duplex offers 1,609 sq ft of beautifully designed living space, situated on an oversized lot backing directly onto a park. Step inside to a spacious foyer and be welcomed by 9-foot ceilings, an abundance of natural light, and elegant luxury vinyl plank flooring that flows throughout the main level. The modern island kitchen features stainless steel appliances, stone countertops, a generous corner pantry, and overlooks the inviting living room with a cozy gas fireplace. Just off the dining nook, step out onto the rear deck and enjoy your expansive backyard with raised garden beds and gate access to the park â€" perfect for family fun and outdoor entertaining.

### **Essential Information**

MLS® # A2237278 Price \$449,900

Bedrooms 3
Bathrooms 3.00
Full Baths 2
Half Baths 1

Square Footage 1,610 Acres 0.09 Year Built 2017

Type Residential

Sub-Type Semi Detached

Style 2 Storey, Side by Side