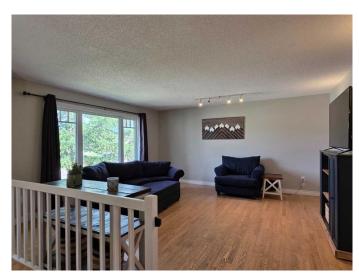

## \$239,900

3 Bedroom, 2.00 Bathroom, 1,131 sqft Residential on 0.19 Acres

NONE, Grande Cache, Alberta

If a garage is on your wish list, this one's got you covered with an attached doubleâ€"something you don't see every day in Grande Cache. Inside, the main level offers a comfortable layout with 3 bedrooms, including a primary with its own 3-piece ensuite bathroom. Hardwood floors run through the living room and hallway, while the bedrooms are comfortable with carpet. The kitchen has lots of counter space, a pantry, and flows nicely into the dining area, which easily fits a big table and walks out to the deck. Downstairs, there's a large rec room waiting for your ideas, plus the laundry and plenty of extra space to make your own. Call today to book your showing in person.

#### Interior

Interior Features See Remarks

Appliances Dishwasher, Electric Range, Microwave Hood Fan, Refrigerator,

Washer/Dryer

Heating Forced Air

Cooling None
Has Basement Yes

nao Bassinone 100

Basement Finished, Partial