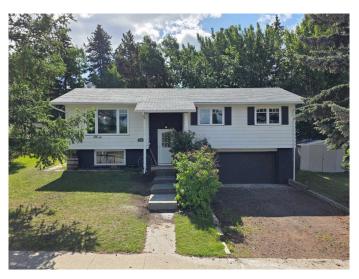

# \$239,900 - 10629 104 Avenue, Grande Cache

MLS® #A2237221

## \$239,900

3 Bedroom, 2.00 Bathroom, 1,131 sqft Residential on 0.19 Acres

NONE, Grande Cache, Alberta

If a garage is on your wish list, this one's got you covered with an attached doubleâ€"something you don't see every day in Grande Cache. Inside, the main level offers a comfortable layout with 3 bedrooms, including a primary with its own 3-piece ensuite bathroom. Hardwood floors run through the living room and hallway, while the bedrooms are comfortable with carpet. The kitchen has lots of counter space, a pantry, and flows nicely into the dining area, which easily fits a big table and walks out to the deck. Downstairs, there's a large rec room waiting for your ideas, plus the laundry and plenty of extra space to make your own. Call today to book your showing in person.

## **Amenities**

Parking Spaces 4

Parking Double Garage Attached

# of Garages 2

#### **Exterior**

Exterior Features Other

Lot Description Back Lane, Back Yard, Front Yard, Landscaped, Lawn

Roof Shingle

Construction Brick, Vinyl Siding, Wood Frame

Foundation Poured Concrete