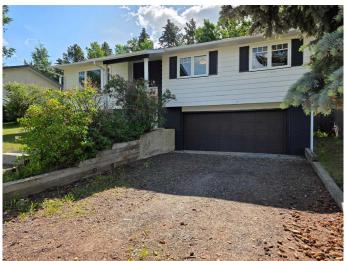

## **Amenities**

Parking Spaces 4

Parking Double Garage Attached

# of Garages 2

#### **Exterior**

Exterior Features Other

Lot Description Back Lane, Back Yard, Front Yard, Landscaped, Lawn

Roof Shingle

Construction Brick, Vinyl Siding, Wood Frame

Foundation Poured Concrete