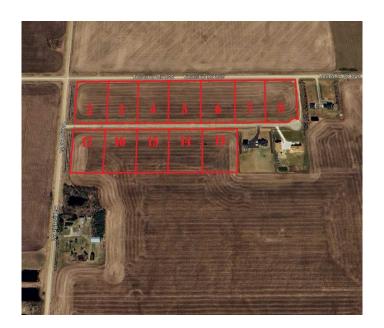

### \$99,900

0 Bedroom, 0.00 Bathroom, Land on 2.92 Acres

NONE, Rural Fairview No. 136, M.D. of, Alberta

Discover your dream homesite! This stunning, almost 3-acre parcel offers unparalleled potential. Enjoy breathtaking views and a prime location just 1 mile from Fairview. Benefit from modern infrastructure: power and natural gas at the property line, water co-op hookup available, and sewage approved for field/mound systems. Plus, enjoy the convenience of a paved access road and streetlights. Excellent drainage ensures lasting value. Build your future here! Call Your Realtor and make your dream a reality today!

## **Community Information**

Address No. 17 Honey Lane Estates

Land

Active

Subdivision NONE

City Rural Fairview No. 136, M.D. of

Fairview No. 136, M.D. of County

Province Alberta
Postal Code T0H 1L0