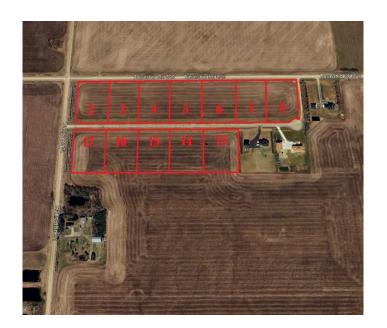

# \$99,900 - No. 16 Honey Lane Estates, Rural Fairview No. 136, M.D. of

MLS® #A2237191

### \$99,900

0 Bedroom, 0.00 Bathroom, Land on 2.92 Acres

NONE, Rural Fairview No. 136, M.D. of, Alberta

Discover your dream homesite! This stunning, almost 3-acre parcel offers unparalleled potential. Enjoy breathtaking views and a prime location just 1 mile from Fairview.

## **Community Information**

Address No. 16 Honey Lane Estates

Subdivision NONE

City Rural Fairview No. 136, M.D. of

County Fairview No. 136, M.D. of

Province Alberta
Postal Code T0H 1L0