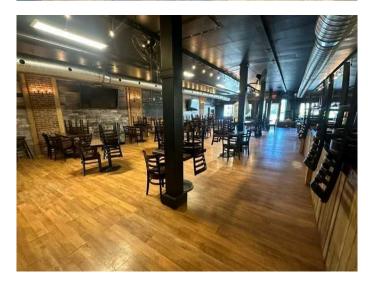

Previously operated as a bar and restaurant, all existing equipment, not included in the sale, is still in the building and available for purchase separately, or can be removed to suit your visionâ€"whether that's retail, office, or another exciting venture.

Endless potential in a prime location. Call today to arrange your private tour!

Built in 1947