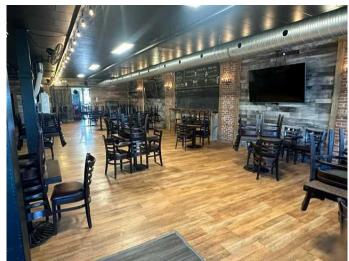

Previously operated as a bar and restaurant, all existing equipment, not included in the sale, is still in the building and available for purchase separately, or can be removed to suit your visionâ€"whether that's retail, office, or another exciting venture.

Endless potential in a prime location. Call today to arrange your private tour!

Built in 1947