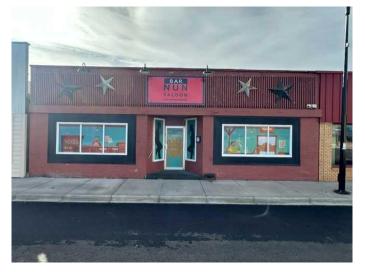

# \$144,000 - 217 2 Avenue W, Hanna

MLS® #A2237064

## \$144,000

0 Bedroom, 0.00 Bathroom, Commercial on 0.12 Acres

NONE, Hanna, Alberta

Don't miss this exceptional opportunity to own a high-visibility commercial building located in the downtown core of Hanna. This well-maintained property has seen numerous recent upgrades, including two new forced-air furnaces and an on-demand hot water heater installed in 2023—ensuring modern efficiency and comfort.

Previously operated as a bar and restaurant, all existing equipment, not included in the sale, is still in the building and available for purchase separately, or can be removed to suit your visionâ€"whether that's retail, office, or another exciting venture.

Endless potential in a prime location. Call today to arrange your private tour!

Built in 1947