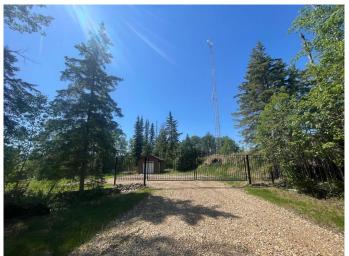

### \$179,000

0 Bedroom, 0.00 Bathroom, Land on 0.45 Acres

Hilliard's Bay, Rural Big Lakes County, Alberta

Discover the perfect opportunity to build your dream lakeside retreat with Lot 152 in the exclusive, gated community of Hilliard's Bay Estates. This prime lot boasts scenic views, positioned directly across from Gate 2 and overlooking the estates and lake. With a generous 10-year build window (no penalty), you have ample time to plan and construct your ideal getaway. The property also includes a versatile shed with a garage door, perfect for storage or recreational equipment. As part of Hilliard's Bay Estates, you'll enjoy access to exceptional amenities, including a sandy beach and moreâ€"ideal for both relaxation and lakeside adventures. Don't miss this rare chance to secure a slice of paradise in one of the area's most coveted waterfront communities!