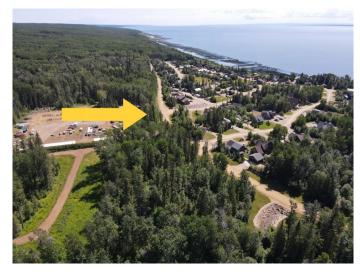

### \$179,000

0 Bedroom, 0.00 Bathroom, Land on 0.45 Acres

Hilliard's Bay, Rural Big Lakes County, Alberta

Discover the perfect opportunity to build your dream lakeside retreat with Lot 152 in the exclusive, gated community of Hilliard's Bay Estates. This prime lot boasts scenic views, positioned directly across from Gate 2 and overlooking the estates and lake. With a generous 10-year build window (no penalty), you have ample time to plan and construct your ideal getaway. The property also includes a versatile shed with a garage door, perfect for storage or recreational equipment. As part of Hilliard's Bay Estates, you'll enjoy access to exceptional amenities, including a sandy beach and moreâ€"ideal for both relaxation and lakeside adventures. Don't miss this rare chance to secure a slice of paradise in one of the area's most coveted waterfront communities!