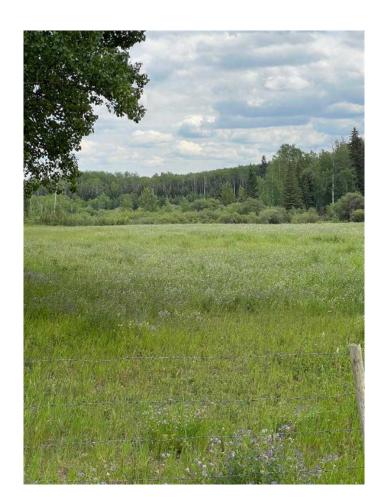

### \$109,000

0 Bedroom, 0.00 Bathroom, Land on 3.76 Acres

NONE, Elmworth, Alberta

Just under 4 acres, not in a subdivision located SW of Elmworth. Nice spot to build or have your own campsite. Mostly hayfield and backs onto Diamond Dick Creek. Power runs by the property. Located on a quiet road, 3.5 miles off the pavement. Call your Realtor® today.