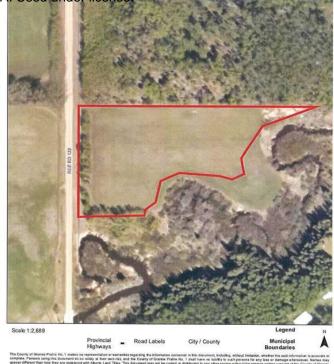

### \$109,000

0 Bedroom, 0.00 Bathroom, Land on 3.76 Acres

NONE, Elmworth, Alberta

Just under 4 acres, not in a subdivision located SW of Elmworth. Nice spot to build or have your own campsite. Mostly hayfield and backs onto Diamond Dick Creek. Power runs by the property. Located on a quiet road, 3.5 miles off the pavement. Call your Realtor® today.

## **Community Information**

Address Part Of Sw-35-69-12-w6

Subdivision NONE

City Elmworth

County Grande Prairie No. 1, County of

Province Alberta
Postal Code T0H 1J0