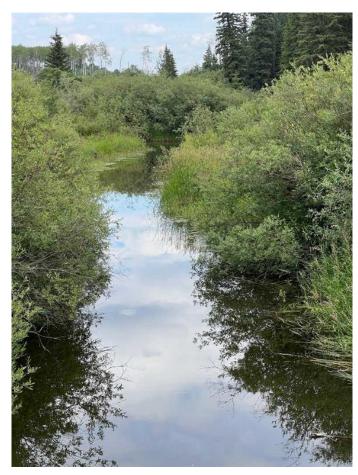

### \$109,000

0 Bedroom, 0.00 Bathroom, Land on 3.76 Acres

NONE, Elmworth, Alberta

Just under 4 acres, not in a subdivision located SW of Elmworth. Nice spot to build or have your own campsite. Mostly hayfield and backs onto Diamond Dick Creek. Power runs by the property. Located on a quiet road, 3.5 miles off the pavement. Call your Realtor® today.