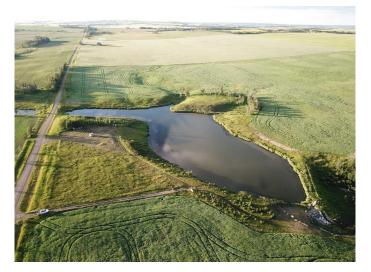

## \$325,000

0 Bedroom, 0.00 Bathroom, Land on 13.02 Acres

NONE, Rural Red Deer County, Alberta

A Rare 13.02-Acre Retreat with Private Pond and Services â€" The Bennett Pond Property

Discover a truly unique opportunity just east of Innisfailâ€"13.02 acres of scenic beauty, natural privacy, and local legacy. Known throughout the area as The Bennett Pond Property, this cherished parcel fully encompasses a peaceful man-made pond and the surrounding grassy landscape. Originally formed by a privately constructed dam in the 1960s, the pond has long been appreciated as a quiet landmark for nature watching, recreational fishing, and rural living.

The gently sloped land is ideally suited for wildlife viewing, outdoor enjoyment, or future development. Services are already on site, including a 206-foot-deep water well (producing 7 GPM, drilled in 2013), septic system, and power (currently disconnected; transformer has been removed). A gravel pad remains where a mobile home once stood (as shown in photos), offering a practical footprint for your dream build or weekend retreat (buyer to verify condition of all utilities).

Located just 9 miles east of Innisfail and 1¼ miles south of Highway 590 on RR 271, this property offers the perfect blend of seclusion and accessibility. Whether you're envisioning a private homestead, a recreational escape, or a