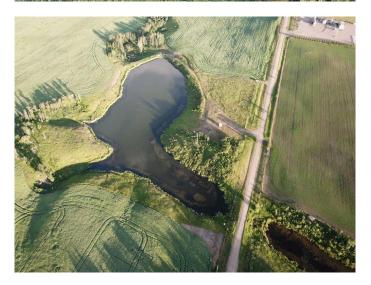

## \$325,000

0 Bedroom, 0.00 Bathroom, Land on 13.02 Acres

NONE, Rural Red Deer County, Alberta

A Rare 13.02-Acre Retreat with Private Pond and Services â€" The Bennett Pond Property

Discover a truly unique opportunity just east of Innisfailâ€"13.02 acres of scenic beauty, natural privacy, and local legacy. Known throughout the area as The Bennett Pond Property, this cherished parcel fully encompasses a peaceful man-made pond and the surrounding grassy landscape. Originally formed by a privately constructed dam in the 1960s, the pond has long been appreciated as a quiet landmark for nature watching, recreational fishing, and rural living.

The gently sloped land is ideally suited for wildlife viewing, outdoor enjoyment, or future development. Services are already on site, including a 206-foot-deep water well (producing 7 GPM, drilled in 2013), septic system, and power (currently disconnected; transformer has been removed). A gravel pad remains where a mobile home once stood (as shown in photos), offering a practical footprint for your dream build or weekend retreat (buyer to verify condition of all utilities).