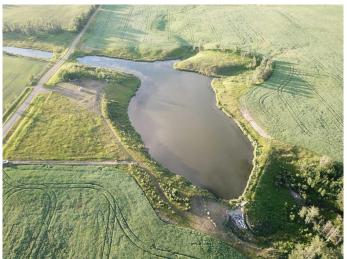

## \$325,000

0 Bedroom, 0.00 Bathroom, Land on 13.02 Acres

NONE, Rural Red Deer County, Alberta

A Rare 13.02-Acre Retreat with Private Pond and Services â€" The Bennett Pond Property

Discover a truly unique opportunity just east of Innisfailâ€"13.02 acres of scenic beauty, natural privacy, and local legacy. Known throughout the area as The Bennett Pond Property, this cherished parcel fully encompasses a peaceful man-made pond and the surrounding grassy landscape. Originally formed by a privately constructed dam in the 1960s, the pond has long been appreciated as a quiet landmark for nature watching, recreational fishing, and rural living.

The gently sloped land is ideally suited for wildlife viewing, outdoor enjoyment, or future development. Services are already on site, including a 206-foot-deep water well (producing 7 GPM, drilled in 2013), septic system, and power (currently disconnected; transformer has been removed). A gravel pad remains where a mobile home once stood (as shown in photos), offering a practical footprint for your dream build or weekend retreat (buyer to verify condition of all utilities).