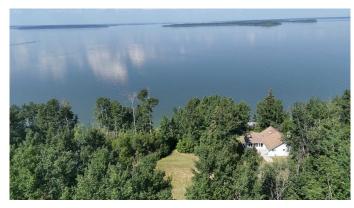

## \$215,000

0 Bedroom, 0.00 Bathroom, Land on 0.93 Acres

Lac La Biche, Lac La Biche, Alberta

LAKEFRONT LOT with beach & GARAGE on .93 Acres (40,518sqft) in Lac La Biche located in Golden Sands Subdivision just mins from town and all the amenities!! Ready to start camping now this summer with 220 Volt RV plug in on site and a detached garage already built to store stuff; you have lots of time to enjoy the summer! Or build your dream Cabin or retirement property this is the spot; with Beach access and a firepit already in place plus a large deck by the water to enjoy the view LETS GO! Have your own dock and boat access and ice fish in the winter & ski doo and truly all the outdoors has to offer on this massive lake! The lot is partially landscaped and has many trees still left to make it your own hide away spot for the summer. Note: Driveway is a shared access with the neighbor with a proper registered easement in place so you have no worries and there is an in-ground septic tank tank aprox 2500 gallons.

#### **Amenities**

Is Waterfront Yes

Waterfront Beach Access, Beach Front, Lake Front, Waterfront

### **Exterior**

Exterior Features Fire Pit

Lot Description Landscaped, Many Trees, See Remarks, Views, Beach, Near Golf

Course, Waterfront