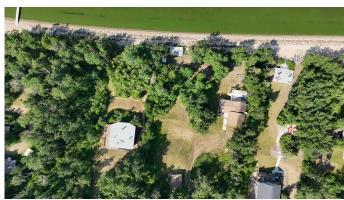

## \$215,000

0 Bedroom, 0.00 Bathroom, Land on 0.93 Acres

Lac La Biche, Lac La Biche, Alberta

LAKEFRONT LOT with beach & GARAGE on .93 Acres (40,518sqft) in Lac La Biche located in Golden Sands Subdivision just mins from town and all the amenities!! Ready to start camping now this summer with 220 Volt RV plug in on site and a detached garage already built to store stuff; you have lots of time to enjoy the summer! Or build your dream Cabin or retirement property this is the spot; with Beach access and a firepit already in place plus a large deck by the water to enjoy the view LETS GO! Have your own dock and boat access and ice fish in the winter & ski doo and truly all the outdoors has to offer on this massive lake! The lot is partially landscaped and has many trees still left to make it your own hide away spot for the summer. Note: Driveway is a shared access with the neighbor with a proper registered easement in place so you have no worries and there is an in-ground septic tank tank aprox 2500 gallons.

### **Exterior**

Exterior Features Fire Pit

Lot Description Landscaped, Many Trees, See Remarks, Views, Beach, Near Golf

Course, Waterfront