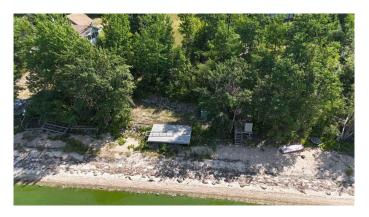

## \$215,000

0 Bedroom, 0.00 Bathroom, Land on 0.93 Acres

Lac La Biche, Lac La Biche, Alberta

LAKEFRONT LOT with beach & GARAGE on .93 Acres (40,518sqft) in Lac La Biche located in Golden Sands Subdivision just mins from town and all the amenities!! Ready to start camping now this summer with 220 Volt RV plug in on site and a detached garage already built to store stuff; you have lots of time to enjoy the summer! Or build your dream Cabin or retirement property this is the spot; with Beach access and a firepit already in place plus a large deck by the water to enjoy the view LETS GO! Have your own dock and boat access and ice fish in the winter & ski doo and truly all the outdoors has to offer on this massive lake! The lot is partially landscaped and has many trees still left to make it your own hide away spot for the summer. Note: Driveway is a shared access with the neighbor with a proper registered easement in place so you have no worries and there is an in-ground septic tank tank aprox 2500 gallons.

#### **Amenities**

Is Waterfront Yes

Waterfront Beach Access, Beach Front, Lake Front, Waterfront

### **Exterior**

Exterior Features Fire Pit

Lot Description Landscaped, Many Trees, See Remarks, Views, Beach, Near Golf

Course, Waterfront