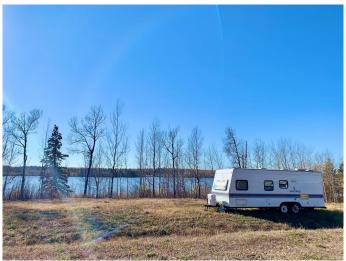

### \$205,000

0 Bedroom, 0.00 Bathroom, Land on 2.27 Acres

Lac La Biche, Lac La Biche, Alberta

Check out this rare find! This waterfront piece is 2.27 acre, on private vacant land, in front of Claude Lake, and only 5 km out of Lac La Biche! The property is ready for you to put your dream home on, or park your RV! There is power, gas, municipal water and sewer at the property line ready for hook up if you wish! The side that faces the lake is almost 280 feet of lakefront. There is about an 75 foot municipal reserve between the property line an the lake with a trail to walk down, or launch your boat and water toys from This lake does not have a public boat launch so it is very quiet and mostly used by the few residents that live around it. You can enjoy water sports and may occasionally see an airplane land and take off from it. Lac La Biche, the golf course, Sir Winston Churchill Park, and Lac La Biche Lake boat launch are only 5 minutes away. You won't find many vacant land properties this size that are this close to town. The approaches are gated. The property is cleared with beautiful mature trees that are native to the area surrounding it. Why live on a busy lake, when you can enjoy a quiet one? From here you can enjoy day trips to many other lakes and parks in the area! You will enjoy beautiful skies, a variety of birds and wild life from your doorstep from sun up to sun down!