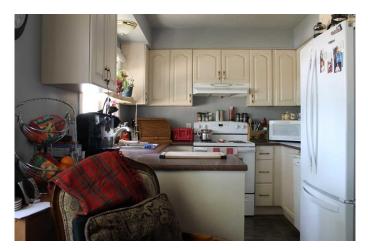

## Interior

| Interior Features | Ceiling Fan(s)                                                        |
|-------------------|-----------------------------------------------------------------------|
| Appliances        | Dishwasher, Refrigerator, Washer/Dryer, Dryer, Electric Oven, Freezer |
| Heating           | Mid Efficiency                                                        |
| Cooling           | None                                                                  |
| Has Basement      | Yes                                                                   |
| Basement          | Finished, Full                                                        |