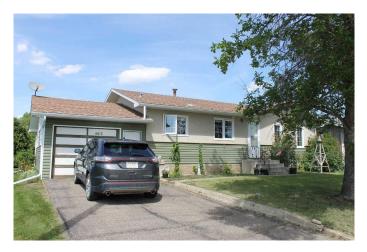

#### \$249,000

2 Bedroom, 2.00 Bathroom, 1,046 sqft Residential on 0.33 Acres

NONE, Grimshaw, Alberta

Welcome to your gardening dream house located right in Grimshaw Alberta.

The Property is sitting on two spacious lots in a peaceful neighborhood.

hobby room, bathroom/laundry room, bonus room, and a storage room to keep everything organized.

There's parking space for up to 5 vehicles between the driveway and detached garage. The attached garage has been converted into a flexible hangout or storage zoneâ€"perfect for hobbies, projects, or just relaxing.

Recent upgrades include recently replaced shingles on the house, garages, and sheds, along with new windows throughout. the front of the house.

Out back, enjoy a luscious yard filled with tall trees, tons of gardening potential, and a deck with built-in planters.

# Amenities

| Parking Spaces | 5                                                                              |
|----------------|--------------------------------------------------------------------------------|
| Parking        | Double Garage Detached, Parking Pad, RV Access/Parking, Single Garage Attached |
| # of Garages   | 4                                                                              |