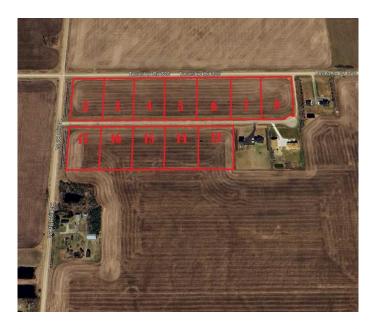

### \$99,900

0 Bedroom, 0.00 Bathroom, Land on 2.92 Acres

NONE, Rural Fairview No. 136, M.D. of, Alberta

Discover your dream homesite! This stunning, almost 3-acre parcel offers unparalleled potential. Enjoy breathtaking views and a prime location just 1 mile from Fairview. Benefit from modern infrastructure: power and natural gas at the property line, water co-op hookup available, and sewage approved for field/mound systems. Plus, enjoy the convenience of a paved access road and streetlights. Excellent drainage ensures lasting value. Build your future here! Call Your Realtor and make your dream a reality today!

#### **Community Information**

| Address     | No. 14 Honey Lane Estates       |
|-------------|---------------------------------|
| Subdivision | NONE                            |
| City        | Rural Fairview No. 136, M.D. of |
| County      | Fairview No. 136, M.D. of       |