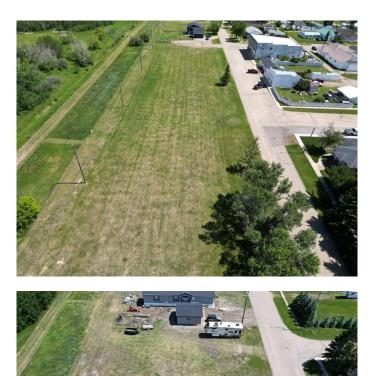

#### NONE, Botha, Alberta

ECONOMICAL HAMLET LIVING. Have your choice of lots! Botha is a family orientated community. With K-6 School. If building your new home on an affordable lot in a quiet community sounds enticing, this might be a place to call home. All services including municipal water are at the property line. Lots are 65.6 ft x 129 ft (8462 sqft of space) Only 7 minutes to Stettler, with all the amenities that are needed. Mobile Homes are discretionary in the Hamlet of Botha and must go to the MCP for decision. MCP will want photos and current state/age of the mobile with any improvements for the application. Taxes will be determined upon sale, and what structure is to be erected on the lot. Any offers below the asking price must go before County Council. Which could take up to 60 days to determine Sale. Taxes are undetermined until lots are sold and assessed. Lots are GST Applicable.

## Exterior

Lot Description Level, See Remarks, Standard Shaped Lot