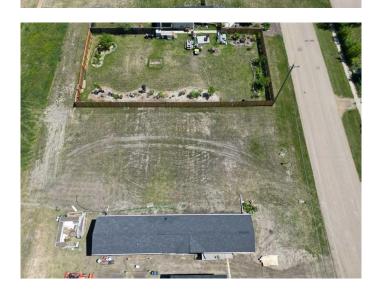

#### NONE, Botha, Alberta

ECONOMICAL HAMLET LIVING. Have your choice of lots! Botha is a family orientated community. With K-6 School. If building your new home on an affordable lot in a quiet community sounds enticing, this might be a place to call home. All services including municipal water are at the property line. Lots are 65.6 ft x 129 ft (8462 sqft of space) Only 7 minutes to Stettler, with all the amenities that are needed. Mobile Homes are discretionary in the Hamlet of Botha and must go to the MCP for decision. MCP will want photos and current state/age of the mobile with any improvements for the application. Taxes will be determined upon sale, and what structure is to be erected on the lot. Any offers below the asking price must go before County Council. Which could take up to 60 days to determine Sale. Taxes are undetermined until lots are sold and assessed. Lots are GST Applicable.

## Exterior

Lot Description Level, See Remarks, Standard Shaped Lot