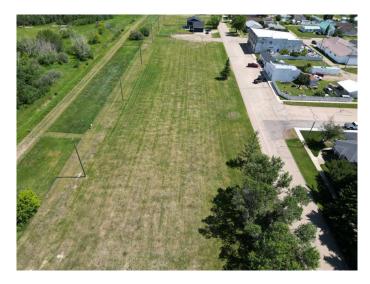

#### NONE, Botha, Alberta

ECONOMICAL HAMLET LIVING. Have your choice of lots! Botha is a family orientated community. With K-6 School. If building your new home on an affordable lot in a quiet community sounds enticing, this might be a place to call home. All services including municipal water are at the property line. Lots are 65.6 ft x 129 ft (8462 sqft of space) Only 7 minutes to Stettler, with all the amenities that are needed. Mobile Homes are discretionary in the Hamlet of Botha and must go to the MCP for decision. MCP will want photos and current state/age of the mobile with any improvements for the application. Taxes will be determined upon sale, and what structure is to be erected on the lot. Any offers below the asking price must go before County Council. Which could take up to 60 days to determine Sale. Taxes are undetermined until lots are sold and assessed. Lots are GST Applicable.

## Exterior

Lot Description Level, See Remarks, Standard Shaped Lot