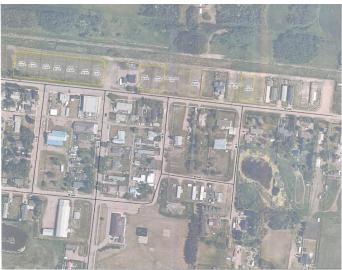

#### NONE, Botha, Alberta

ECONOMICAL HAMLET LIVING. Have your choice of lots! Botha is a family orientated community. With K-6 School. If building your new home on an affordable lot in a quiet community sounds enticing, this might be a place to call home. All services including municipal water are at the property line. Lots are 65.6 ft x 129 ft (8462 sqft of space) Only 7 minutes to Stettler, with all the amenities that are needed. Mobile Homes are discretionary in the Hamlet of Botha and must go to the MCP for decision. MCP will want photos and current state/age of the mobile with any improvements for the application. Taxes will be determined upon sale, and what structure is to be erected on the lot. Any offers below the asking price must go before County Council. Which could take up to 60 days to determine Sale. Taxes are undetermined until lots are sold and assessed. Lots are GST Applicable.

### **Community Information**

| Address     | 5008 50 Avenue            |
|-------------|---------------------------|
| Subdivision | NONE                      |
| City        | Botha                     |
| County      | Stettler No. 6, County of |
| Province    | Alberta                   |
| Postal Code | TOC 0N0                   |