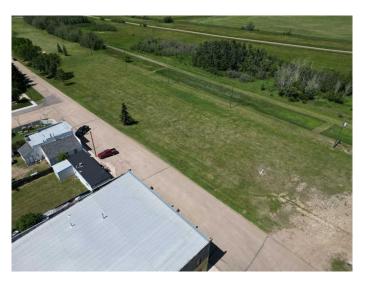

#### NONE, Botha, Alberta

ECONOMICAL HAMLET LIVING. Have your choice of lots! Botha is a family orientated community. With K-6 School. If building your new home on an affordable lot in a quiet community sounds enticing, this might be a place to call home. All services including municipal water are at the property line. Lots are 65.6 ft x 129 ft (8462 sqft of space) Only 7 minutes to Stettler, with all the amenities that are needed. Mobile Homes are discretionary in the Hamlet of Botha and must go to the MCP for decision. MCP will want photos and current state/age of the mobile with any improvements for the application. Taxes will be determined upon sale, and what structure is to be erected on the lot. Any offers below the asking price must go before County Council. Which could take up to 60 days to determine Sale. Taxes are undetermined until lots are sold and assessed. Lots are GST Applicable.

## Exterior

Lot Description Level, See Remarks, Standard Shaped Lot