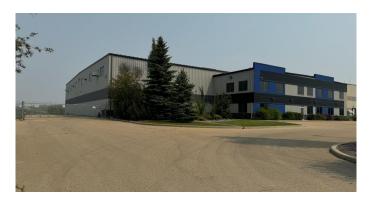

### \$6,900,000

0 Bedroom, 0.00 Bathroom, Commercial on 4.45 Acres

Clearview Indust. Park, Rural Red Deer County, Alberta

Free standing building with large yard in Red Deer County. Well compacted fully fenced and gated yard, with potential for building expansion. Excellent property for manufacturing or service companies that require trailer and equipment storage. 32,570 SF freestanding building on 4.45 acres in Clearview Industrial Area. Office area includes 10 offices and a large boardroom. Warehouse features make-up air and two 5-ton cranes. Four (4) grade loading doors. Quick access to the QEII Highway and Highway 595. Zoned BSI (Business Service Industrial) suitable for a range of industrial uses.