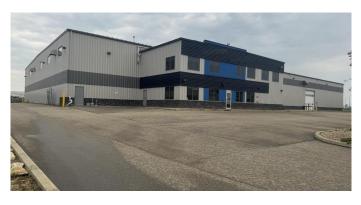

# \$7,900,000 - 11419 95 Avenue, Grande Prairie

MLS® #A2236720

#### \$7,900,000

0 Bedroom, 0.00 Bathroom, Commercial on 0.00 Acres

Richmond Industrial Park, Grande Prairie, Alberta

Free standing building with large yard in Grande Prairie. Well compacted fully fenced and gated yard. Excellent property for manufacturing or service companies that require trailer and equipment storage. 44,510 SF freestanding building on 2.81 acres in Richmond Industrial Park. Approximately 4,000 square feet of office, and 40,510 square feet of warehouse. Office area includes 7 offices, 2 open workstations, lunchroom, boardroom, reception, and file room. Warehouse features make-up air and two 2.5-ton cranes. Six (6) grade loading doors Quick access to the airport, Highway 40 and Highway 43.