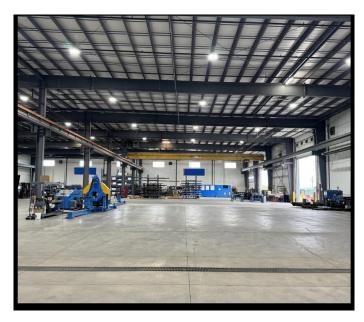

#### \$7,900,000

0 Bedroom, 0.00 Bathroom, Commercial on 0.00 Acres

Richmond Industrial Park, Grande Prairie, Alberta

Free standing building with large yard in Grande Prairie. Well compacted fully fenced and gated yard. Excellent property for manufacturing or service companies that require trailer and equipment storage. 44,510 SF freestanding building on 2.81 acres in Richmond Industrial Park. Approximately 4,000 square feet of office, and 40,510 square feet of warehouse. Office area includes 7 offices, 2 open workstations, lunchroom, boardroom, reception, and file room. Warehouse features make-up air and two 2.5-ton cranes. Six (6) grade loading doors Quick access to the airport, Highway 40 and Highway 43.