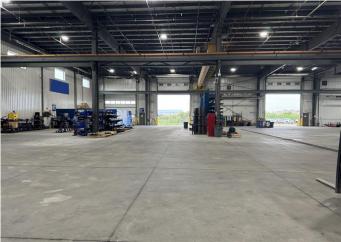

#### \$7,900,000

0 Bedroom, 0.00 Bathroom, Commercial on 0.00 Acres

Richmond Industrial Park, Grande Prairie, Alberta

Free standing building with large yard in Grande Prairie. Well compacted fully fenced and gated yard. Excellent property for manufacturing or service companies that require trailer and equipment storage. 44,510 SF freestanding building on 2.81 acres in Richmond Industrial Park. Approximately 4,000 square feet of office, and 40,510 square feet of warehouse. Office area includes 7 offices, 2 open workstations, lunchroom, boardroom, reception, and file room. Warehouse features make-up air and two 2.5-ton cranes. Six (6) grade loading doors Quick access to the airport, Highway 40 and Highway 43.