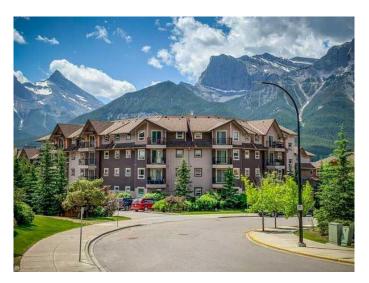

## \$749,999

3 Bedroom, 2.00 Bathroom, 830 sqft Residential on 0.00 Acres

Bow Valley Trail, Canmore, Alberta

Welcome to Top Floor Living! This immaculate unit boasts beautiful morning light and stunning views. The living area has vaulted ceilings and a great patio. The kitchen has an eating bar as well as a cute dining area. Ample living space with a Primary Bedroom and en suite and two additional bedrooms and a bathroom. Builders Size 905 Sq Ft. Centrally located and a quick walk to all of the major shopping areas and river trails.. This unit offers a portable in suite washer and a tandem parking spot. There are also laundry facilities easily accessible on this floor. The Fairholme Complex is a secure building with an Individual Storage Cage, Community Bike Storage, Fitness Facility and Library. Maintenance Free condo living with low condo fees.

#### Interior

Interior Features Laminate Counters, No Animal Home, No Smoking Home, Recreation

Facilities, Vaulted Ceiling(s), Track Lighting

Appliances Dishwasher, Electric Stove, Microwave, Microwave Hood Fan, Washer,