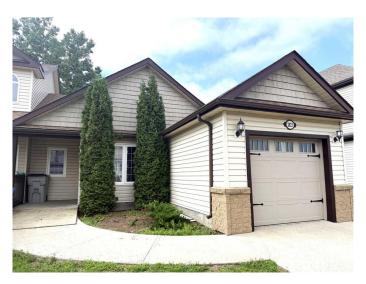

# \$237,500 - 2825 12 Avenue, Wainwright

MLS® #A2236678

# \$237,500

2 Bedroom, 1.00 Bathroom, 1,012 sqft Residential on 0.10 Acres

NONE, Wainwright, Alberta

This 2 bedroom bungalow townhouse has plenty to offer. Located close to shopping and other amenities, it is great for first time buyers, and empty nesters alike. The yard is fenced, and landscaped with a deck off kitchen. There is an attached garage with access to inside the home from garage. The interior features an open concept living area with a four piece bath, ample cabinets in kitchen, dining area, two large bedrooms, living room & main floor laundry. Basement area is undeveloped and ready for you to customize to your liking.

#### **Essential Information**

MLS® # A2236678 Price \$237,500

Bedrooms 2 Bathrooms 1.00

Full Baths 1

Square Footage 1,012 Acres 0.10 Year Built 2008

Type Residential

Sub-Type Row/Townhouse

Style Bungalow

#### **Exterior**

Exterior Features Private Yard

Lot Description Back Yard

Roof Asphalt Shingle

Construction Vinyl Siding Foundation ICF Block