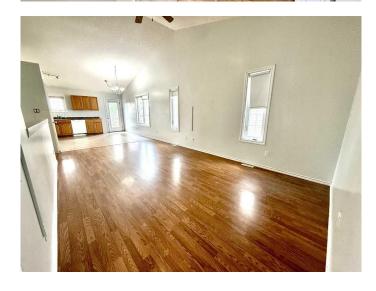

# \$237,500

2 Bedroom, 1.00 Bathroom, 1,012 sqft Residential on 0.10 Acres

NONE, Wainwright, Alberta

This 2 bedroom bungalow townhouse has plenty to offer. Located close to shopping and other amenities, it is great for first time buyers, and empty nesters alike. The yard is fenced, and landscaped with a deck off kitchen. There is an attached garage with access to inside the home from garage. The interior features an open concept living area with a four piece bath, ample cabinets in kitchen, dining area, two large bedrooms, living room & main floor laundry. Basement area is undeveloped and ready for you to customize to your liking.

#### Interior

Interior Features Open Floorplan

Appliances Dishwasher, Dryer, Electric Range, Refrigerator, Washer

Heating Forced Air, Natural Gas

Cooling None

Has Basement Yes

Basement Full, Unfinished