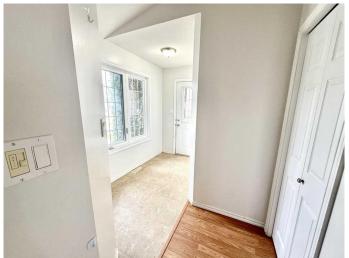

# \$237,500

2 Bedroom, 1.00 Bathroom, 1,012 sqft Residential on 0.10 Acres

NONE, Wainwright, Alberta

This 2 bedroom bungalow townhouse has plenty to offer. Located close to shopping and other amenities, it is great for first time buyers, and empty nesters alike. The yard is fenced, and landscaped with a deck off kitchen. There is an attached garage with access to inside the home from garage. The interior features an open concept living area with a four piece bath, ample cabinets in kitchen, dining area, two large bedrooms, living room & main floor laundry. Basement area is undeveloped and ready for you to customize to your liking.

#### Interior

Interior Features Open Floorplan

Appliances Dishwasher, Dryer, Electric Range, Refrigerator, Washer

Heating Forced Air, Natural Gas

Cooling None

Has Basement Yes

Basement Full, Unfinished