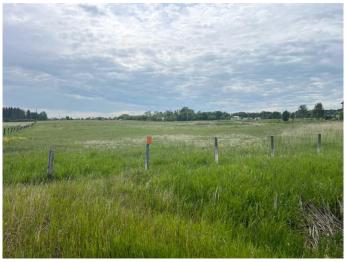

#### \$499,900

0 Bedroom, 0.00 Bathroom, Land on 4.52 Acres

NONE, Rural Foothills County, Alberta

Escape the city and embrace the charm of country living, build your dream home on this Prime 4.52 AC Parcel just off DUNBOW road on 76 St E, two miles to North. Enjoy the convenience of utilities right at your doorstep, potential for excellent views, and a unique location that truly makes it a once-in-a-lifetime opportunity and best of all No building commitment. Perfect for Country Residential Living in this area while tucked away from busy highway and no traffic through. Not far from SCHOOLS if you have kids plus quick access to the SOUTH CALGARY HEALTH CAMPUS. Don't wait to take a DRIVE BY.