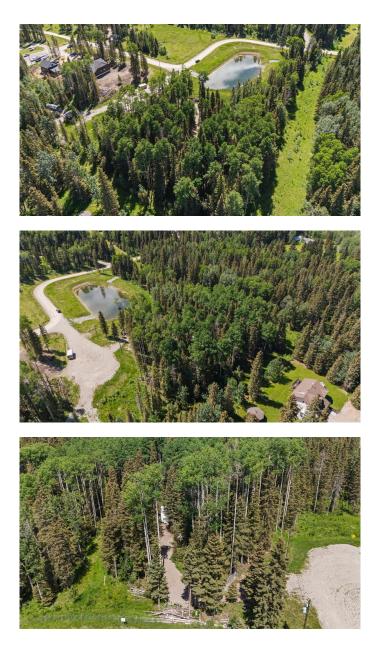

## \$189,000

0 Bedroom, 0.00 Bathroom, Land on 1.00 Acres

NONE, Rural Mountain View County, Alberta

Tucked away just minutes from Sundre in a private gated community, this stunning 1-acre treed parcel offers the ultimate blend of seclusion, security, and serenity. Towering evergreens and mature aspens provide a natural canopy, giving this property a true forested feel â€" perfect for anyone seeking a peaceful escape or weekend retreat.

The lot is serviced with 200amp power, and thoughtfully improved with a gravel driveway, outdoor entertaining deck, and custom gazebo. A beautifully built-out RV setup (RV negotiable) features an expansive wooden deck with designated seating and dining areas, BBQ space, and even a built-in firepit lounge  $\hat{a} \in$ " all nestled under the trees. There $\hat{a} \in \mathbb{T}^{M}$ s also a shed/watercloset for extra, and ample parking for guests.

Backing onto green space and steps from a community pond, this lot is located in a well-maintained, quiet cul-de-sac — offering a secure, community-driven environment that still feels like your own slice of wilderness.