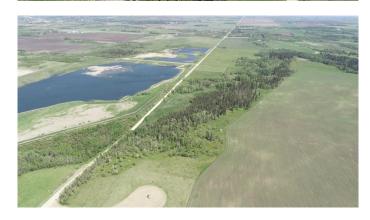

## \$879,000

0 Bedroom, 0.00 Bathroom, Land on 85.25 Acres

NONE, Rural Ponoka County, Alberta

Discover the perfect blend of rural serenity and urban convenience with this breathtaking 85+ acre parcel, just minutes from town. Nestled between Highway 2 and Highway 2A, this stunning property boasts mature trees, the tranquil Wolf Creek, and a peaceful ambianceâ€"ideal for crafting your dream country home. This beautiful parcel offers multiple prime building sites, perfect for creating your custom dream home surrounded by natural beauty. Located just minutes from town, it provides the convenience of nearby amenities while still offering the peace and quiet of country living. Infrastructure improvements are already in the works, with planned road upgrades and three new bridges scheduled for 2025, ensuring even better access in the near future. Power and gas are already available at the property line, making the building process more efficient and cost-effective. The land itself offers incredible versatilityâ€"whether you're envisioning a hobby farm, using it for grazing, or exploring future subdivision opportunities, the possibilities are endless. With its stunning views, practical amenities, and unbeatable location, this property is a rare chance to enjoy rural living exactly the way you want it.