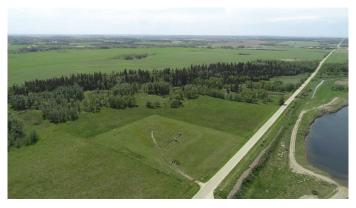

## \$879,000

0 Bedroom, 0.00 Bathroom, Land on 85.25 Acres

NONE, Rural Ponoka County, Alberta

Discover the perfect blend of rural serenity and urban convenience with this breathtaking 85+ acre parcel, just minutes from town. Nestled between Highway 2 and Highway 2A, this stunning property boasts mature trees, the tranquil Wolf Creek, and a peaceful ambianceâ€"ideal for crafting your dream country home. This beautiful parcel offers multiple prime building sites, perfect for creating your custom dream home surrounded by natural beauty. Located just minutes from town, it provides the convenience of nearby amenities while still offering the peace and quiet of country living. Infrastructure improvements are already in the works, with planned road upgrades and three new bridges scheduled for 2025, ensuring even better access in the near future. Power and gas are already available at the property line, making the building process more efficient and cost-effective. The land itself offers incredible versatilityâ€"whether you're envisioning a hobby farm, using it for grazing, or exploring future subdivision opportunities, the possibilities are endless. With its stunning views, practical amenities, and unbeatable location, this property is a rare chance to enjoy rural living exactly the way you want it.