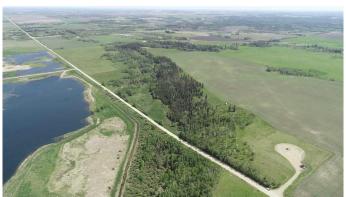

## \$879,000

0 Bedroom, 0.00 Bathroom, Land on 85.25 Acres

NONE, Rural Ponoka County, Alberta

Discover the perfect blend of rural serenity and urban convenience with this breathtaking 85+ acre parcel, just minutes from town. Nestled between Highway 2 and Highway 2A, this stunning property boasts mature trees, the tranquil Wolf Creek, and a peaceful ambianceâ€"ideal for crafting your dream country home. This beautiful parcel offers multiple prime building sites, perfect for creating your custom dream home surrounded by natural beauty. Located just minutes from town, it provides the convenience of nearby amenities while still offering the peace and quiet of country living. Infrastructure improvements are already in the works, with planned road upgrades and three new bridges scheduled for 2025, ensuring even better access in the near future. Power and gas are already available at the property line, making the building process more efficient and cost-effective. The land itself offers incredible versatilityâ€"whether you're envisioning a hobby farm, using it for grazing, or exploring future subdivision opportunities, the possibilities are endless. With its stunning views, practical amenities, and unbeatable location, this property is a rare chance to enjoy rural living exactly the way you want it.