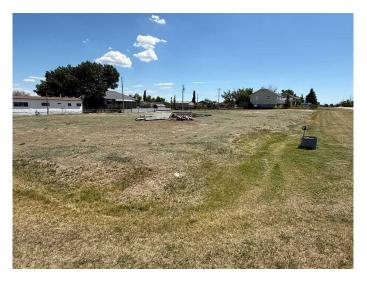

#### \$40,000

0 Bedroom, 0.00 Bathroom, Land on 0.61 Acres

NONE, Suffield, Alberta

This 7 lot parcel is an opportunity for future development in Suffield. Located on the edge of town away from the highway and overlooking the prairies to the north. Enough space for a home and shop as well as other outbuildings. This lot has been roughly leveled and is ready for development.