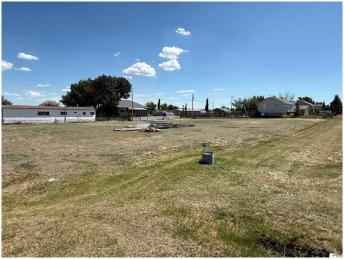

#### \$40,000

0 Bedroom, 0.00 Bathroom, Land on 0.61 Acres

NONE, Suffield, Alberta

This 7 lot parcel is an opportunity for future development in Suffield. Located on the edge of town away from the highway and overlooking the prairies to the north. Enough space for a home and shop as well as other outbuildings. This lot has been roughly leveled and is ready for development.