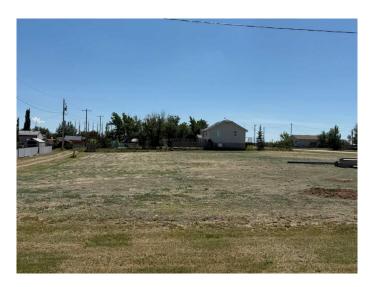

#### \$40,000

0 Bedroom, 0.00 Bathroom, Land on 0.61 Acres

NONE, Suffield, Alberta

This 7 lot parcel is an opportunity for future development in Suffield. Located on the edge of town away from the highway and overlooking the prairies to the north. Enough space for a home and shop as well as other outbuildings. This lot has been roughly leveled and is ready for development.