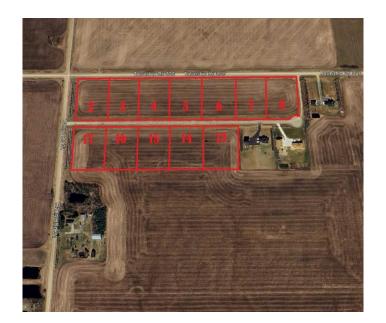

# \$99,900 - No. 8 Honey Lane Estates, Rural Fairview No. 136, M.D. of

MLS® #A2236428

## \$99,900

0 Bedroom, 0.00 Bathroom, Land on 2.79 Acres

NONE, Rural Fairview No. 136, M.D. of, Alberta

Discover your dream homesite! This stunning, almost 3-acre parcel offers unparalleled potential. Enjoy breathtaking views and a prime location just 1 mile from Fairview.

## **Community Information**

Address No. 8 Honey Lane Estates

Subdivision NONE

City Rural Fairview No. 136, M.D. of

County Fairview No. 136, M.D. of

Province Alberta
Postal Code T0H 1L0