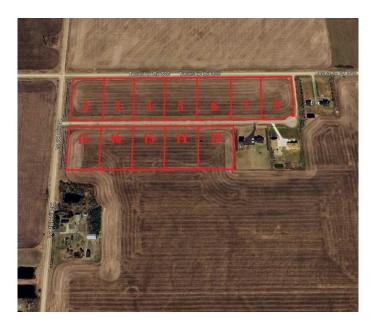

# \$99,900 - No. 7 Honey Lane Estates, Rural Fairview No. 136, M.D. of

MLS® #A2236424

### \$99,900

0 Bedroom, 0.00 Bathroom, Land on 2.89 Acres

NONE, Rural Fairview No. 136, M.D. of, Alberta

Discover your dream homesite! This stunning, almost 3-acre parcel offers unparalleled potential. Enjoy breathtaking views and a prime location just 1 mile from Fairview. Benefit from modern infrastructure: power and natural gas at the property line, water co-op hookup available, and sewage approved for field/mound systems. Plus, enjoy the convenience of a paved access road and streetlights. Excellent drainage ensures lasting value. Build your future here! Call Your Realtor and make your dream a reality today!

#### **Community Information**

| Address     | No. 7 Honey Lane Estates        |
|-------------|---------------------------------|
| Subdivision | NONE                            |
| City        | Rural Fairview No. 136, M.D. of |
| County      | Fairview No. 136, M.D. of       |