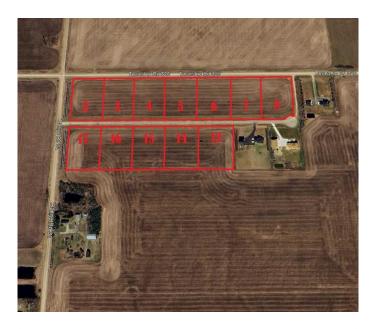

# \$99,900 - No. 6 Honey Lane Estates, Rural Fairview No. 136, M.D. of

MLS® #A2236421

### \$99,900

0 Bedroom, 0.00 Bathroom, Land on 2.89 Acres

NONE, Rural Fairview No. 136, M.D. of, Alberta

Discover your dream homesite! This stunning, almost 3-acre parcel offers unparalleled potential. Enjoy breathtaking views and a prime location just 1 mile from Fairview. Benefit from modern infrastructure: power and natural gas at the property line, water co-op hookup available, and sewage approved for field/mound systems. Plus, enjoy the convenience of a paved access road and streetlights. Excellent drainage ensures lasting value. Build your future here! Call Your Realtor and make your dream a reality today!

#### **Community Information**

| Address     | No. 6 Honey Lane Estates        |
|-------------|---------------------------------|
| Subdivision | NONE                            |
| City        | Rural Fairview No. 136, M.D. of |
| County      | Fairview No. 136, M.D. of       |