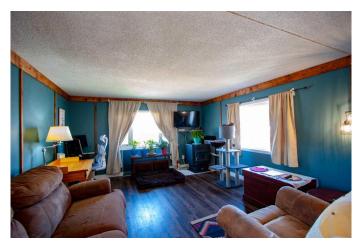

#### \$145,000

3 Bedroom, 2.00 Bathroom, 1,336 sqft Mobile on 0.00 Acres

NONE, High River, Alberta

Welcome to this beautifully updated 3-bedroom, 2-bathroom home located in Cove Communities High Riverâ€"a peaceful and well-maintained mobile home park in the heart of High River, Alberta. Nestled in a prime location, you'll enjoy the convenience of being just minutes from local shopping, schools, parks, and everyday amenities, all while soaking in the small-town charm and natural beauty that High River is known for. This bright and modern single-wide home features a spacious addition, offering extra living space and comfort. Inside, you'll find stylish custom touches, including freshly painted walls with warm wood trim accents and newer appliances throughout. Thoughtfully designed with plenty of storage, this home effortlessly combines function and style. Step outside to your fully fenced backyard, a private oasis perfect for relaxing or entertaining. Whether you're dreaming of a cozy campfire, a splashy summer pool, or a thriving garden, this yard has the space to make it yours. The back deck is ideal for soaking up the sun or enjoying a quiet moment of serenity. Affordable and charmingâ€"this home is a fantastic opportunity for anyone looking to enjoy the relaxed High River lifestyle.

# Interior

| Appliances      | Dishwasher, Refrigerator, Stove(s), Washer/Dryer |
|-----------------|--------------------------------------------------|
| Heating         | Fireplace(s), Forced Air                         |
| Fireplace       | Yes                                              |
| # of Fireplaces | 1                                                |
| Fireplaces      | Wood Burning                                     |