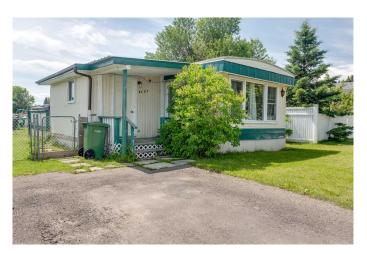

# \$139,900 - 4527 Eastview Crescent, Rimbey

MLS® #A2236175

### \$139,900

2 Bedroom, 1.00 Bathroom, 1,053 sqft Residential on 0.15 Acres

NONE, Rimbey, Alberta

AFFORDABLE LIVING in a quiet area of Rimbey! This mobile home is located on its own large sized lot in a quiet cul de sac featuring green space across the road! A perfect starter home for those seeking affordable home ownership! Upon entry you will find a nice roomy addition with tons of space for changing outdoor gear and plenty of storage. Inside you will find a spacious open concept kitchen with moveable island, plenty of natural lighting, lots of cupboard space, a bright open living area, two bedrooms and an oversized 5 piece bathroom. This lot features back alley access and plenty of room for parking, is fully fenced with a nice sized detached garage for toys and extra workshop area and gives home owners the opportunity to do a few renovations to make it their own! Recent upgrades included a brand new forced air furnace. Check out this affordable living opportunity today!