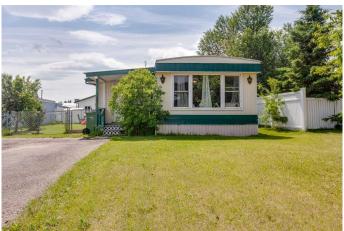

### \$139,900

2 Bedroom, 1.00 Bathroom, 1,053 sqft Residential on 0.15 Acres

NONE, Rimbey, Alberta

AFFORDABLE LIVING in a quiet area of Rimbey! This mobile home is located on its own large sized lot in a quiet cul de sac featuring green space across the road! A perfect starter home for those seeking affordable home ownership! Upon entry you will find a nice roomy addition with tons of space for changing outdoor gear and plenty of storage. Inside you will find a spacious open concept kitchen with moveable island, plenty of natural lighting, lots of cupboard space, a bright open living area, two bedrooms and an oversized 5 piece bathroom. This lot features back alley access and plenty of room for parking, is fully fenced with a nice sized detached garage for toys and extra workshop area and gives home owners the opportunity to do a few renovations to make it their own! Recent upgrades included a brand new forced air furnace. Check out this affordable living opportunity today!