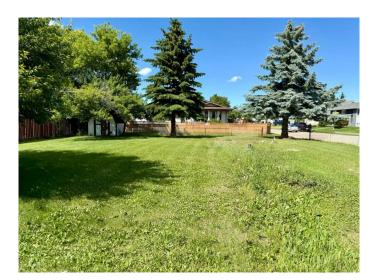

### \$86,000

0 Bedroom, 0.00 Bathroom, Land on 0.17 Acres

Wainwright, Wainwright, Alberta

This large corner lot is perfect for your new home! Set up and ready for a mobile home or you may have the opportunity to build your home from scratch in this location surrounded by other homes and mobiles. No need to finish landscaping as this mature yard offers evergreen and plum trees, making it nice and shady. It is also fenced, boasts a shed and has a double driveway.