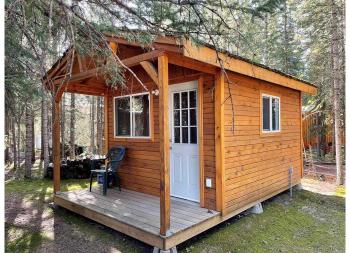

# \$214,900

0 Bedroom, 0.00 Bathroom, Land on 0.23 Acres

NONE, Sundre, Alberta

This exceptional offering includes two adjacent titled lotsâ€"each approximately 5,000 sq. ft.â€"in the sought-after gated community of Riverside along the Red Deer River in Sundre. Whether you're dreaming of a shared family retreat, extra privacy, or a smart investment, this is a rare chance to own side-by-side recreational properties that truly feel like your own private oasis. Lot 111 features a 29' 2004 Jay Flight trailer with two sets of bunk beds, a pull-out, and two bedroomsâ€"comfortably sleeping 8â€"plus a large tool shed and a well-maintained outdoor space. The efficient kitchen and large windows flood the interior with natural light, while the comfy furniture makes it ready for you to simply unpack and relax. Enjoy mornings on the huge, covered deck, the perfect spot for coffee, or gather around the fire pit in the evening for marshmallows and stories. Lot 112 offers a 36' 2004 Montana Fifth Wheel trailer and a spacious 10x12 bunkhouse that is perfect for guests or grandkids, as well as a generous yard that feels a little like Narnia the moment you step foot in it. There is an absolutely gorgeous area for outdoor entertaining, reading your favorite book, or simply soaking up nature in your new getaway retreat. Riverside is a gated community with seasonal town water and sewer, and everything is walking distanceâ€"just a short stroll to shops, restaurants, and many other amenities the town of Sundre has to offer. Additional facilities include a clubhouse.