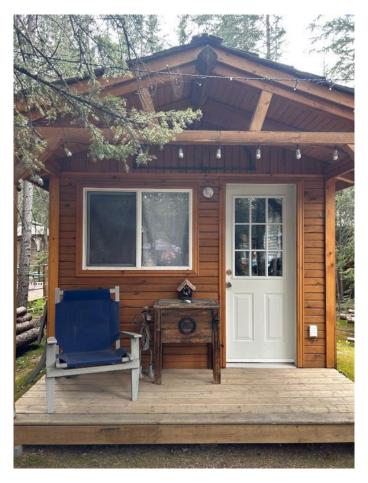

# \$214,900

0 Bedroom, 0.00 Bathroom, Land on 0.23 Acres

NONE, Sundre, Alberta

This exceptional offering includes two adjacent titled lotsâ€"each approximately 5,000 sq. ft.â€"in the sought-after gated community of Riverside along the Red Deer River in Sundre. Whether you're dreaming of a shared family retreat, extra privacy, or a smart investment, this is a rare chance to own side-by-side recreational properties that truly feel like your own private oasis. Lot 111 features a 29' 2004 Jay Flight trailer with two sets of bunk beds, a pull-out, and two bedroomsâ€"comfortably sleeping 8â€"plus a large tool shed and a well-maintained outdoor space. The efficient kitchen and large windows flood the interior with natural light, while the comfy furniture makes it ready for you to simply unpack and relax. Enjoy mornings on the huge, covered deck, the perfect spot for coffee, or gather around the fire pit in the evening for marshmallows and stories. Lot 112 offers a 36' 2004 Montana Fifth Wheel trailer and a spacious 10x12 bunkhouse that is perfect for guests or grandkids, as well as a generous yard that feels a little like Narnia the moment you step foot in it. There is an absolutely gorgeous area for outdoor entertaining, reading your favorite book, or simply soaking up nature in your new getaway retreat. Riverside is a gated community with seasonal town water and sewer, and everything is walking distanceâ€"just a short stroll to shops, restaurants, and many other amenities the town of Sundre has to offer. Additional facilities include a clubhouse.