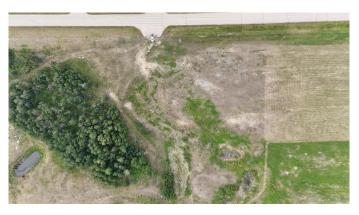

### \$125,000

0 Bedroom, 0.00 Bathroom, Land on 2.38 Acres

NONE, Millet, Alberta

Here is an opportunity to take ownership of 2.38 acres of reclaimed land within the town limits of Millet. ESA Phase II complete, zoned industrial within the East Industrial section of Millet. The ground has been excavated, cleaned and is ready for future development.