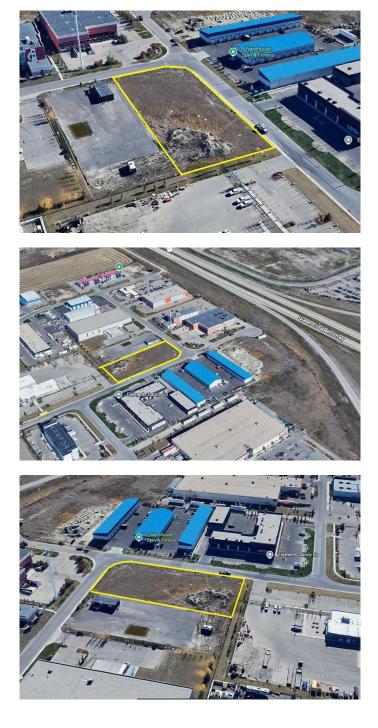

#### \$999,000

0 Bedroom, 0.00 Bathroom, Land on 1.15 Acres

Gateway., Airdrie, Alberta

Exceptional commercial development opportunity in the city of Airdrie with DC zoning, ready to build and perfectly positioned on a high-exposure corner lot surrounded by streets with full access and excellent curb appeal. Located directly across from two established hotels and a busy retail plaza, this prime site offers outstanding visibility and steady traffic, making it ideal for a wide range of commercial uses such as retail, office, or restaurant. Perfect opportunity for hotel/ motel development or a banquet hall as well!. The area is rapidly growing with strong commercial demand, and all surrounding infrastructure is already in place, making this a rare and strategic opportunity for investors or developers looking to capitalize on a premium location in one of Alberta's fastest-growing cities.