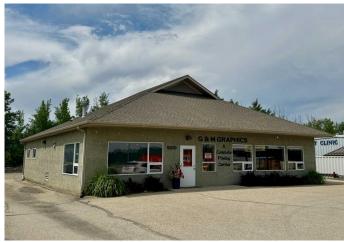

#### \$499,000

0 Bedroom, 0.00 Bathroom, Commercial on 0.32 Acres

NONE, Rocky Mountain House, Alberta

Now here is a great opportunity to buy a building and a well established business in Rocky Mountain House. G & M Graphics has been in operation for 49 years and in this highly visible location for 20 years with a very established client base. The thoughtfully designed and laid out building was constructed by local builder Derryl Rocque and has served the business well with a bright and roomy front reception area, a wide open middle part of the building for an easy to configure work space and plenty of room for equipment. For shipping and receiving there's a convenient side loading room with good access and an overhead garage door. The printing business, equipment and inventory is also available for an additional price.