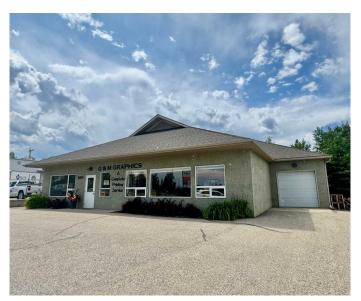

#### \$499,000

0 Bedroom, 0.00 Bathroom, Commercial on 0.32 Acres

NONE, Rocky Mountain House, Alberta

Now here is a great opportunity to buy a building and a well established business in Rocky Mountain House. G & M Graphics has been in operation for 49 years and in this highly visible location for 20 years with a very established client base. The thoughtfully designed and laid out building was constructed by local builder Derryl Rocque and has served the business well with a bright and roomy front reception area, a wide open middle part of the building for an easy to configure work space and plenty of room for equipment. For shipping and receiving there's a convenient side loading room with good access and an overhead garage door. The printing business, equipment and inventory is also available for an additional price.