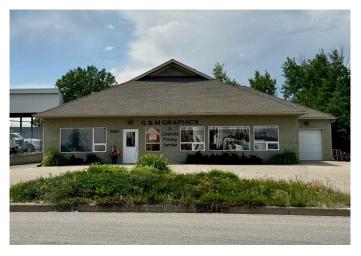

#### \$499,000

0 Bedroom, 0.00 Bathroom, Commercial on 0.32 Acres

NONE, Rocky Mountain House, Alberta

Now here is a great opportunity to buy a building and a well established business in Rocky Mountain House. G & M Graphics has been in operation for 49 years and in this highly visible location for 20 years with a very established client base. The thoughtfully designed and laid out building was constructed by local builder Derryl Rocque and has served the business well with a bright and roomy front reception area, a wide open middle part of the building for an easy to configure work space and plenty of room for equipment. For shipping and receiving there's a convenient side loading room with good access and an overhead garage door. The printing business, equipment and inventory is also available for an additional price.

#### **Essential Information**

MLS® # A2235896 Price \$499,000

Bathrooms 0.00 Acres 0.32 Year Built 2005

Type Commercial

Sub-Type Office Status Active