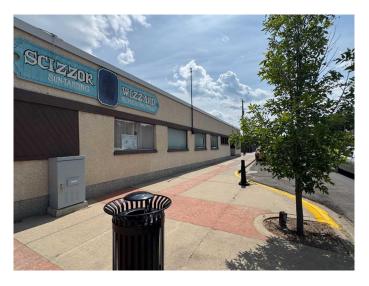

### \$369,000

0 Bedroom, 0.00 Bathroom, Commercial on 0.00 Acres

Central Commercial Core, Ponoka, Alberta

Located in the heart of Ponoka's vibrant downtown, this 3,888 sq. ft. commercial building is a prime opportunity for business owners seeking a high-visibility location with two street-facing entrances. With a flexible layout, this space can easily accommodate a variety of businesses, including a hair salon, massage therapy clinic, or other professional services. The building includes two bathrooms and ample parking for customers, making it a convenient choice for clients and employees alike. Situated on a corner lot, the property is just steps away from essential amenities, ensuring your business will benefit from both foot traffic and easy access for patrons.