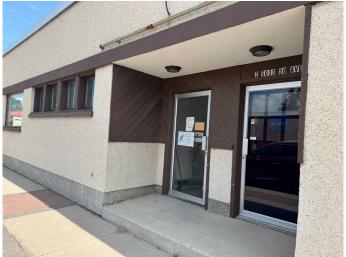

### \$369,000

0 Bedroom, 0.00 Bathroom, Commercial on 0.00 Acres

Central Commercial Core, Ponoka, Alberta

Located in the heart of Ponoka's vibrant downtown, this 3,888 sq. ft. commercial building is a prime opportunity for business owners seeking a high-visibility location with two street-facing entrances. With a flexible layout, this space can easily accommodate a variety of businesses, including a hair salon, massage therapy clinic, or other professional services. The building includes two bathrooms and ample parking for customers, making it a convenient choice for clients and employees alike. Situated on a corner lot, the property is just steps away from essential amenities, ensuring your business will benefit from both foot traffic and easy access for patrons.