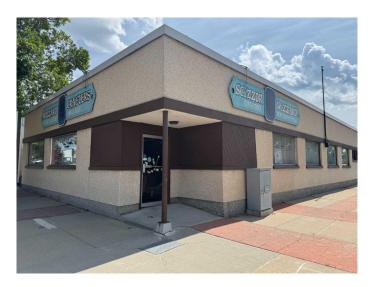

### \$369,000

0 Bedroom, 0.00 Bathroom, Commercial on 0.00 Acres

Central Commercial Core, Ponoka, Alberta

Located in the heart of Ponoka's vibrant downtown, this 3,888 sq. ft. commercial building is a prime opportunity for business owners seeking a high-visibility location with two street-facing entrances. With a flexible layout, this space can easily accommodate a variety of businesses, including a hair salon, massage therapy clinic, or other professional services. The building includes two bathrooms and ample parking for customers, making it a convenient choice for clients and employees alike. Situated on a corner lot, the property is just steps away from essential amenities, ensuring your business will benefit from both foot traffic and easy access for patrons.

This property is also ideal for a buyer looking to rent out individual spaces for other businesses, with negotiable chattels offering additional flexibility. At a competitive price of \$369,000, this commercial property offers the space, location, and potential to bring your entrepreneurial vision to life in one of Ponoka's most desirable downtown locations.